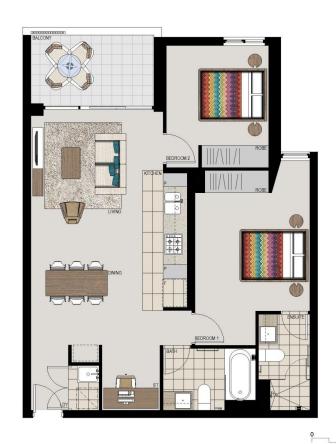

### **APARTMENT 517 LOT 125** 2BED + STUDY

Internal  $74m^2$ External  $6m^2$ Total  $80m^2$ 