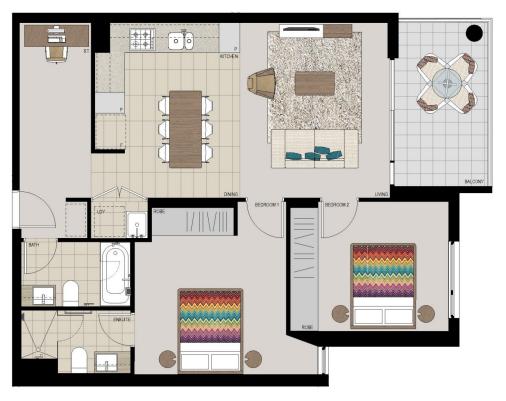

# APARTMENT 406 LOT 53 2BED + STUDY

Internal  $73\,m^2$ External Total 81 m<sup>2</sup>