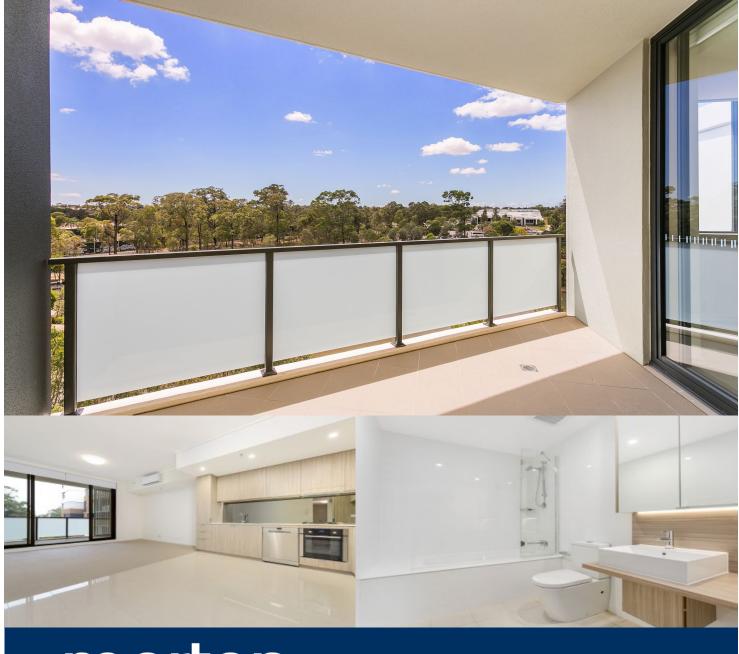

morton.

Riverwood 406/5 Vermont Crescent

Deposit taken but we have more options for you

Located in "Lakeview", the latest stage of Washington Park, the fantastic apartments offer a brand new lifestyle in a beautiful, quiet and master planned community. With easy access to the M5 and only 20kms to the CBD. Set for completion in early 2018, we have selection of two-bedroom units which represent the upper echelon of apartment living.

## **APARTMENT FEATURES**

- Reverse cycle air conditioning
- Stainless steel kitchen appliances
- Stone bench tops, mirror splash backs
- Wool carpets, efficient LED down lights
- Data/TV points in living and main bedroomRecessed mirrored cabinets in bathroom
- Separate study area & internal laundry
- Large open plan living/dining, opens onto balcony
- Double bedroom including built-in wardrobe
- Secure car space and storage cage, lift with intercom