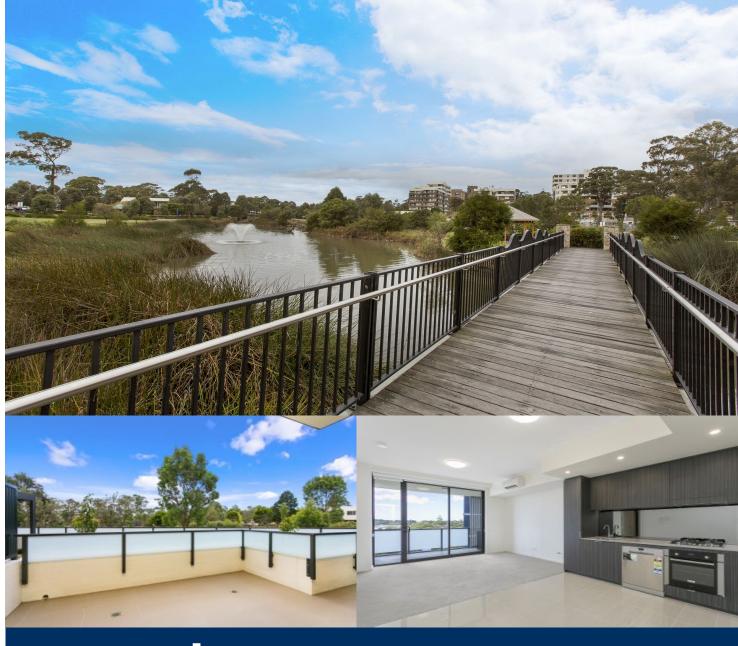

morton.

Riverwood 124/5 Vermont Crescent

Deposit taken but we have more options for you

Located in "Lakeview", the latest stage of Washington Park, the fantastic apartments offer a brand new lifestyle in a beautiful, quiet and master planned community. With easy access to the M5 and only 20kms to the CBD. Set for completion in early 2018, we have selection of two-bedroom units which represent the upper echelon of apartment living.

#### **APARTMENT FEATURES**

- Reverse cycle air conditioning
- Stainless steel kitchen appliances
- Stone bench tops, mirror splash backs
- Wool carpets, efficient LED down lights
- Data/TV points in living and main bedroom
- Recessed mirrored cabinets in bathroom
- Separate study area & internal laundry
- Large open plan living/dining, opens onto balcony
- Double bedroom including built-in wardrobe
- Secure car space in building, lift with intercom