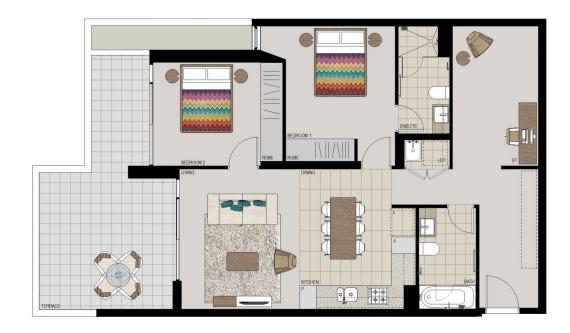

## **APARTMENT 124 LOT 109** 2BED + STUDY

 $85m^2$ Internal  $25m^2$ External Total 110m<sup>2</sup>