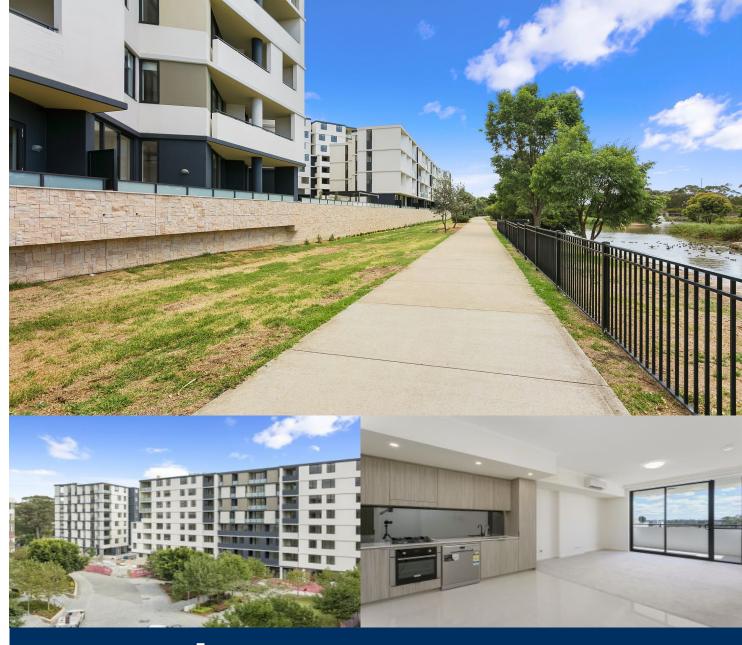

### Sarah Fowell

sarah@morton.com.au

Deposit taken but we have more options for you

Located in "Lakeview", the latest stage of Washington Park, the fantastic apartments offer a brand new lifestyle in a beautiful, quiet and master planned community. With easy access to the M5 and only 20kms to the CBD. Set for completion in early 2018, we have selection of two-bedroom units which represent the upper echelon of apartment living.

#### **APARTMENT FEATURES**

- Reverse cycle air conditioning
- Stainless steel kitchen appliances
- Stone bench tops, mirror splash backs
- Wool carpets, efficient LED down lights
- Data/TV points in living and main bedroom
- Recessed mirrored cabinets in bathroomSeparate study area & internal laundry
- Large open plan living/dining, opens onto balcony
- Double bedroom including built-in wardrobe
- Secure car space in building, lift with intercom