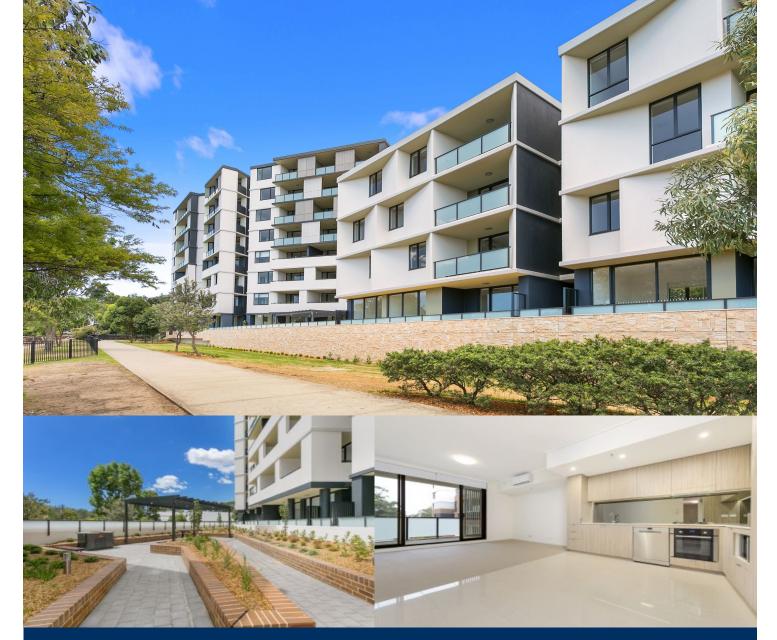

# morton.

**Riverwood** 5 Vermont Crescent

Located in "Lakeview", the latest stage of Washington Park, the fantastic apartments offer a brand new lifestyle in a beautiful, quiet and master planned community. With easy access to the M5 and only 20kms to the CBD.

# **APARTMENT FEATURES**

- Reverse cycle air conditioning
- Stainless steel kitchen appliances
- Stone bench tops, mirror splash backs
- Wool carpets, efficient LED down lights
- Data/TV points in living and main bedroom
- Recessed mirrored cabinets in bathroom
- Separate study area & internal laundry
- Large open plan living/dining, opens onto balcony
- Double bedroom including built-in wardrobe
- Secure car space lift with intercom