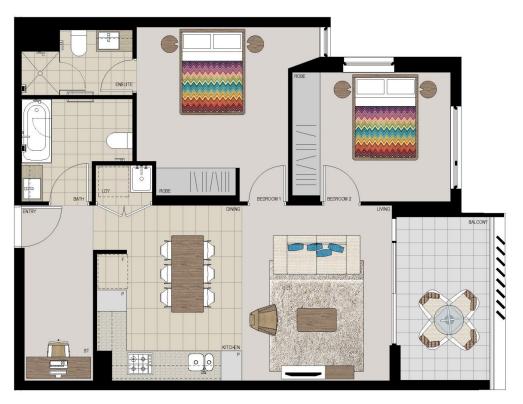

# **APARTMENT 523 LOT 153** 2BED + STUDY

Internal  $73\,m^2$ External Total 81 m<sup>2</sup>