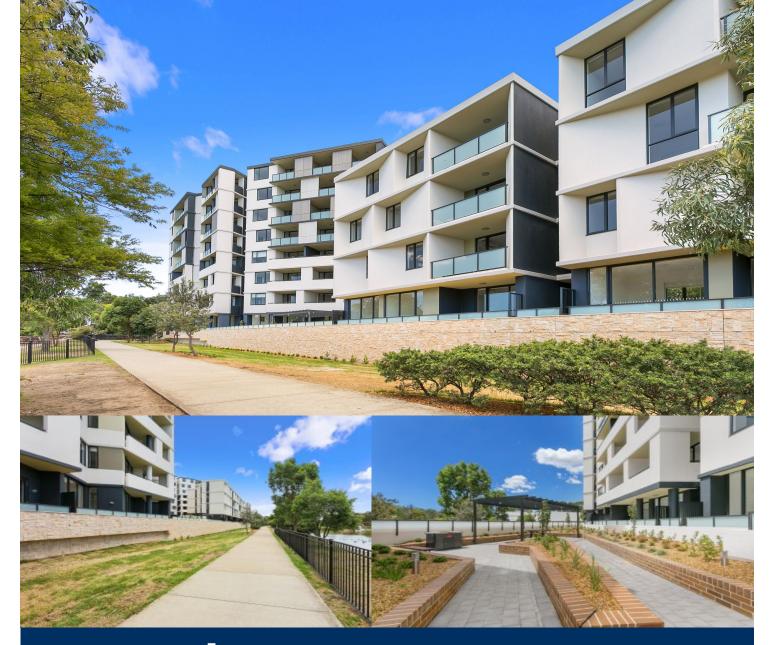

morton.

Riverwood 210/5 Vermont Crescent

Located in "Lakeview", the latest stage of Washington Park, the fantastic apartments offer a brand new lifestyle in a beautiful, quiet and master planned community. With easy access to the M5 and only 20kms to the CBD. Set for completion in early 2018, we have selection of two-bedroom units which represent the upper echelon of apartment living.

## **APARTMENT FEATURES**

- Reverse cycle air conditioning
- Stainless steel kitchen appliances
- Stone bench tops, mirror splash backs
- Wool carpets, efficient LED down lights
- Data/TV points in living and main bedroom
- Recessed mirrored cabinets in bathroom
- Separate study area & internal laundry
- Large open plan living/dining, opens onto balcony
- Double bedroom including built-in wardrobe
- Secure car space & storage cage, lift with intercom