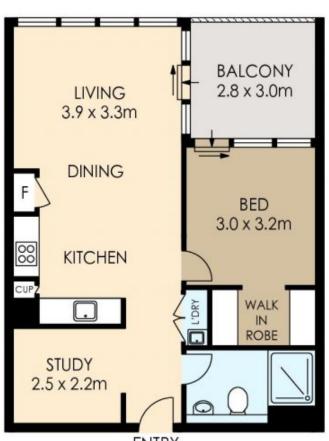

# morton.

Located in the hub of Victoria Park, East Village offers resort-style apartment living with the largest private Sky Park in Sydney and instant access to a lively marketplace below and just 3kms to the CBD.

- Large study as home office or guest room
- Reverse cycle air conditioning
- Stainless steel Smeg appliances
- Soft close kitchen draws and cupboards
- Stone bench tops, mirror splash back
- LED under cupboard lighting
- Wool carpets, efficient LED down lights
- Gas bayonet to balcony for your BBQ
- Data/TV points in living and main bedroom
- Recessed mirrored cabinets in bathroom
- Security building, video intercom

### Zetland 637/2B Defries Avenue

#### View

As advertised or by appointment

#### Agent

Morton

☐ info@morton.com.au

### morton.com.au

## morton.



ENTRY



### 637/2C Defries Avenue, Zetland

The information above is provided in good faith and has been provide to us from a variety of sources. We have not verified whether the information is accurate and do not have any belief one way or other in its accuracy. We do not accept any responsibility to any person for its accuracy and do no more than pass it on. All interested parties should rely on their own inquiries in order to determine whether or not this information is in fact accurate.

Floor Plan by www.squaremeter.com.au