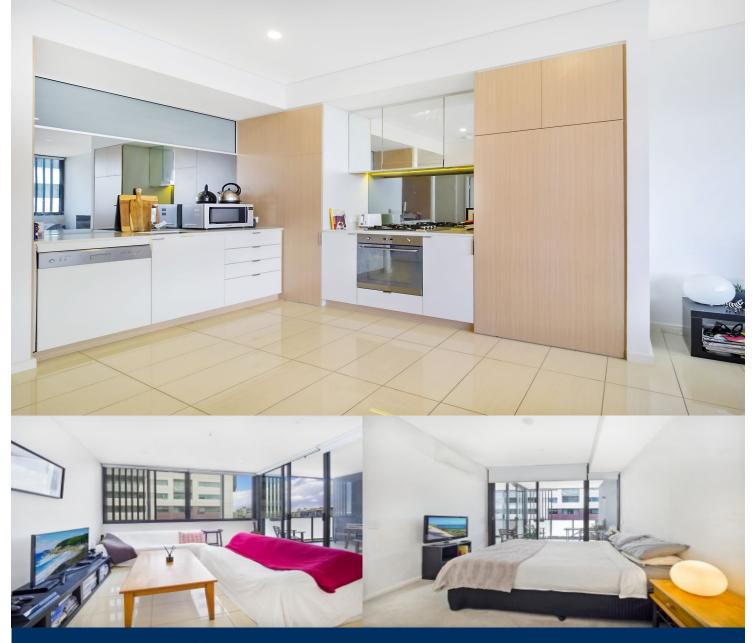

# morton.

Located in the hub of Victoria Park, East Village offers resort-style apartment living with the largest private Sky Park in Sydney and instant access to a lively marketplace below and just 3kms to the CBD.

- Large study as home office or guest room
- Reverse cycle air conditioning
- Stainless steel Smeg appliances
- Soft close kitchen draws and cupboards
- Stone bench tops, mirror splash back
- LED under cupboard lighting
- Wool carpets, efficient LED down lights
- Gas bayonet to balcony for your BBQ
- Data/TV points in living and main bedroom
- Recessed mirrored cabinets in bathroom
- Security building, video intercom