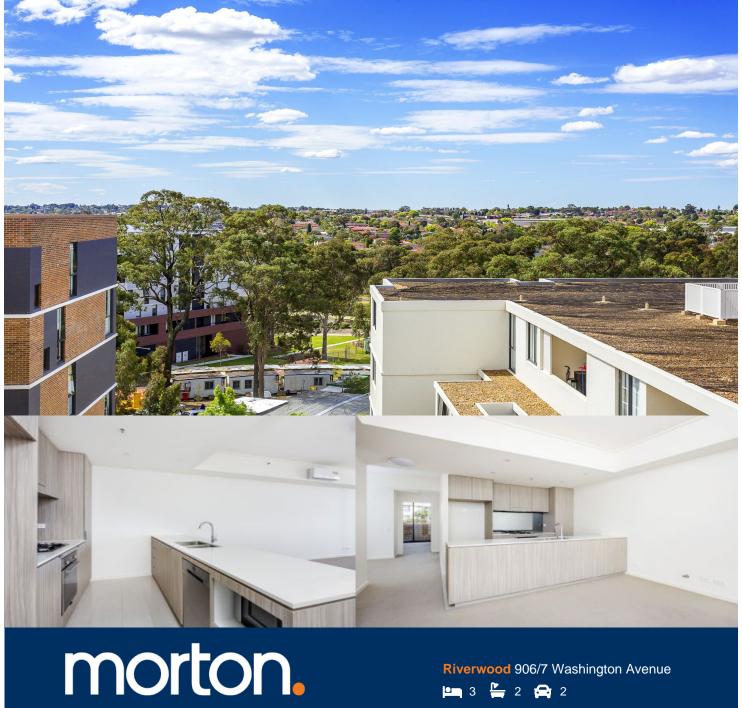

### **APARTMENT FEATURES**

- Spacious living and dining area
- Large balconies, leafy aspect
- Reverse cycle air conditioning
- Stainless steel kitchen appliances
- Stone bench tops, mirror splash backs
- LED under cupboard lighting
- Wool carpets, efficient LED down lights
- Data/TV points in living and main bedroom
- Recessed mirrored cabinets in bathroom
- Built in robe in each bedroom
- Security building, security intercom
- Double car spaces, lift access

## **APARTMENT 906 LOT 134** 3BED + STUDY

Internal 109sqm 19sqm External Total 128sqm