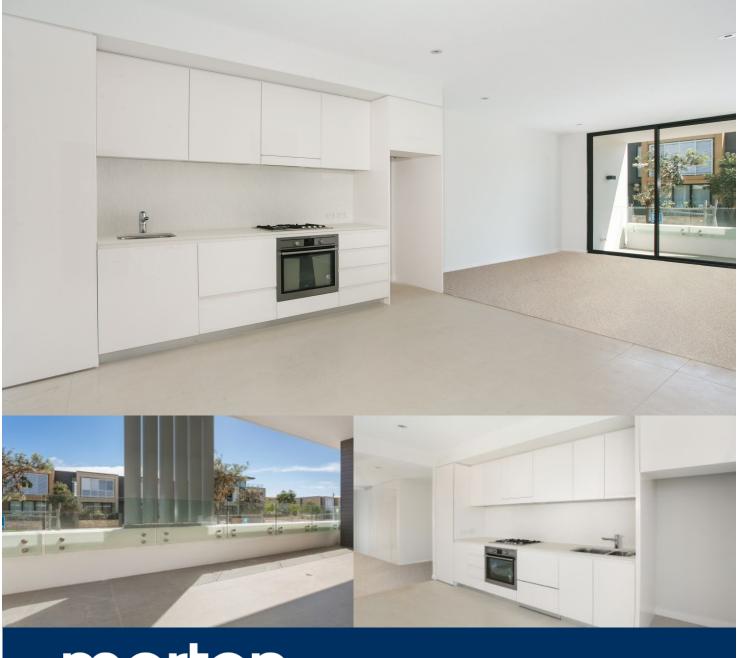

morton.

Little Bay 207/26 Harvey Street

Be one of the first to live in the transformed Prince Henry redevelopment at Little Bay, located opposite peaceful parklands and neighboring bushlands. Only a few minutes walk from Little Bay beach is the Greenview Building, the newest addition to Coastal Quarter. Boasting park views and an abundance of natural light, this flowing open plan apartment is equipped with top of the line fittings and inclusions.

- Wool carpet in bedroom
- Generous balcony ideal for entertaining or taking in the view
- Kitchen features stainless steel appliances and stone bench tops
- Internal laundry includes Fisher & Paykel dryer and laundry tub