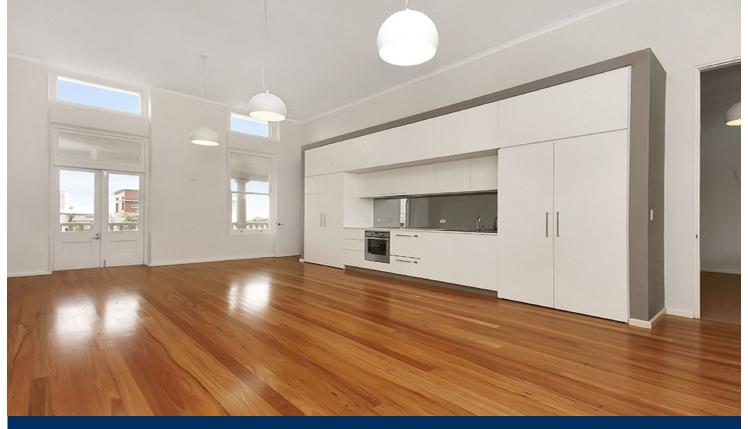

morton.

Little Bay 3/8 Curie Avenue

Just 20 minutes from the Sydney CBD and just two minutes walk from Little Bay Beach, East Village comprises a unique collection of superbly restored landmark heritage buildings. This two bedroom single storey apartments features high ceilings, grand windows, separate lounge and modern kitchen.

- Secure private entrance with intercom
- Separate stylish tiled kitchen opens to balcony
- Soaring four metre high ceilings and original features
- Grand windows maximise light and airflow
- Large colonnaded private outdoor entertaining balcony
- Appliances including washer/dryer, refrigerator dishwasher
- Two large bedrooms with built in robes and neutral woollen
- Elegant bathroom, modern finishes and internal laundry
- Open air car space and huge basement storage