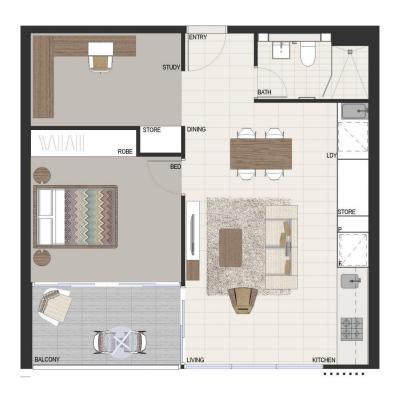

## Morton RE

Internal 58sqm External 7sqm Total 65sqm

eastvillage.com.au 1800 888 688