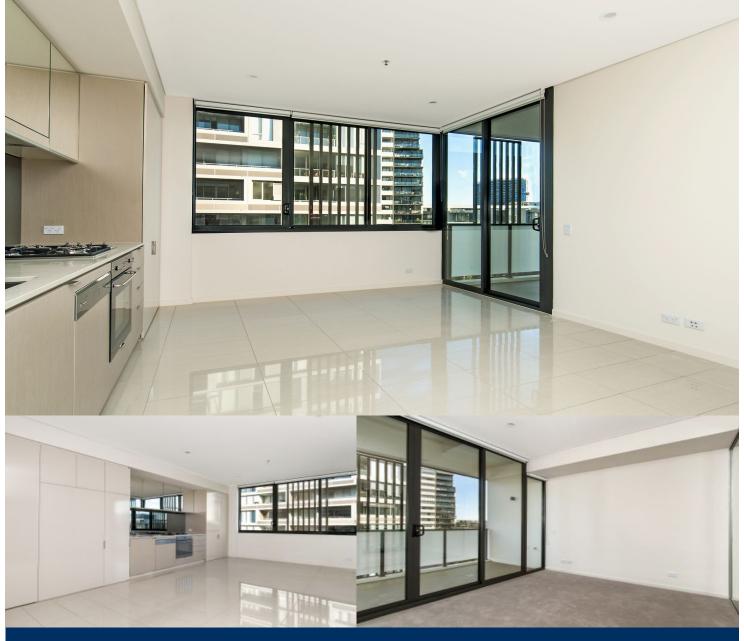

morton.

Zetland 555/2C Defries Avenue

This one bedroom plus study apartment is located in the hub of Victoria Park, East Village offers resort-style apartment living with the largest private Sky Park in Sydney and instant access to a lively marketplace below and just 3kms to the CBD.

- Modern gas kitchen with stainless steel appliances and dishwasher
- Large balcony
- Internal laundry with dryer
- Built in robe to bedroom
- Automatic roller blinds
- Close to Green Square Station and above East Village shops
- Specialty shops and cafes nearby