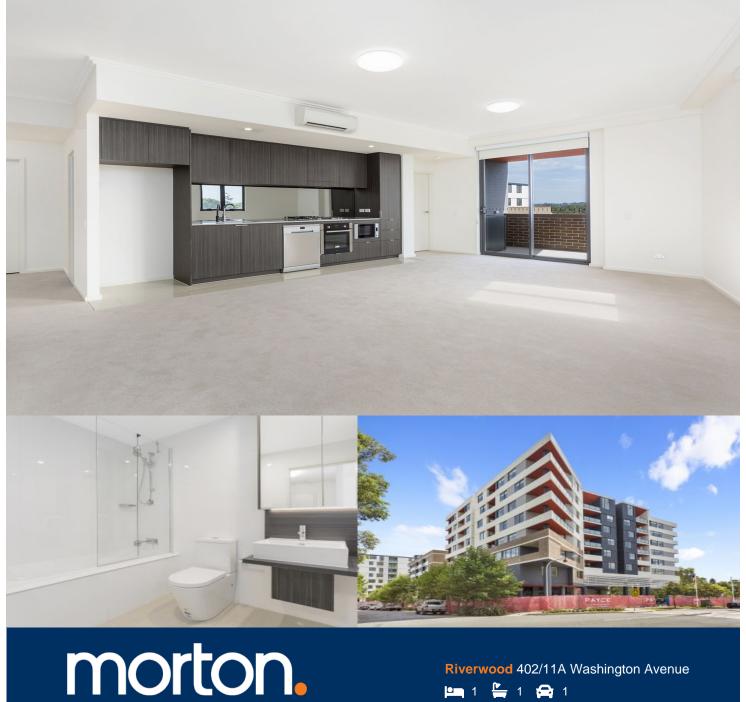

Located on level 4 in "Trinity", the latest stage of Washington Park, this fantastic apartment offers a brand new lifestyle in a beautiful, quiet and master planned community. With easy access to the M5 and only 20kms to the CBD.

## **APARTMENT FEATURES**

- Reverse cycle air conditioning
- Stainless steel kitchen appliances
- Stone bench tops, mirror splash backs
- Wool carpets, efficient LED down lights
- Data/TV points in living and main bedroom
- Recessed mirrored cabinets in bathroom
- Separate study area & internal laundry
- Large open plan living/dining, opens onto balcony
- Double bedroom including built-in wardrobe
- Secure car space in building, lift with intercom