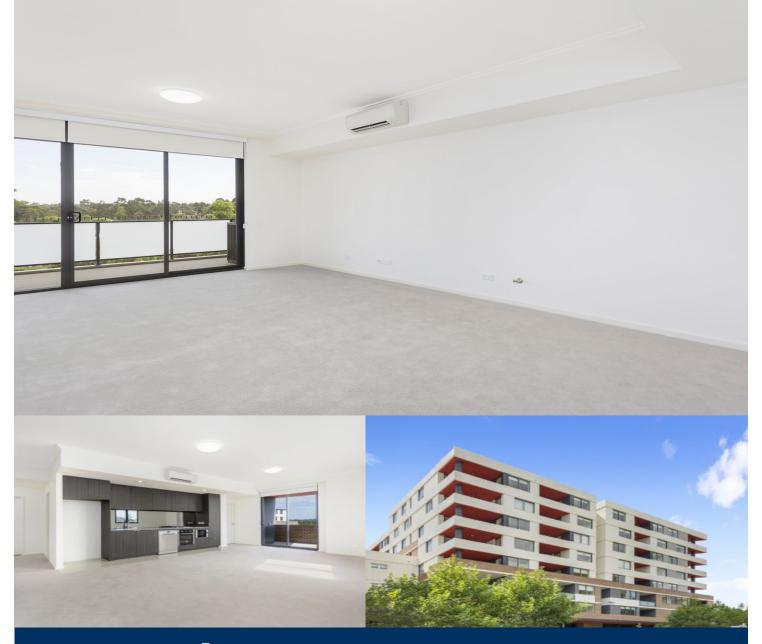

# morton.

Located on level 6 in "Trinity", this fantastic apartment offers a brand new lifestyle in a beautiful, quiet and master planned community. With easy access to the M5 and only 20kms to the CBD. Completed only in January 2018, this large two-bedroom plus study unit represents the upper echelon of apartment living.

#### APARTMENT FEATURES

- Reverse cycle air conditioning
- Stainless steel kitchen appliances
- Stone bench tops, mirror splash backs
- Wool carpets, efficient LED down lights
- Data/TV points in living and main bedroom
- Recessed mirrored cabinets in bathroom
- Separate study area & internal laundry
- Large open plan living/dining, opens onto balcony
- Double bedroom including built-in wardrobe
- Secure car space in building, lift with intercom