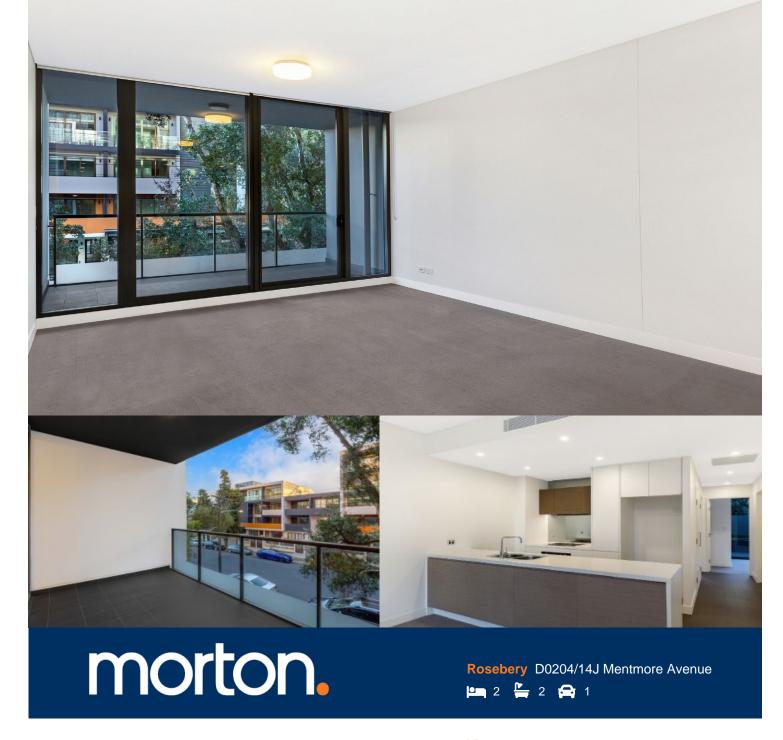

Luxuriously appointed throughout, this two bedroom apartment occupies a vibrant resort lifestyle in a highly prized community setting close to universities, transport, shopping centres and esteemed local culinary establishments.

- Open plan kitchen, living and dining with private balcony off living room
- Designer kitchen with SMEG appliances, gas cook top, dishwasher and microwave
- Spacious fully tiled bathrooms, main bedroom with ensuite
- Double bedrooms with access to private courtyard
- Storage shelving at entrance hallway
- Ducted air-conditioning throughout
- NBN ready