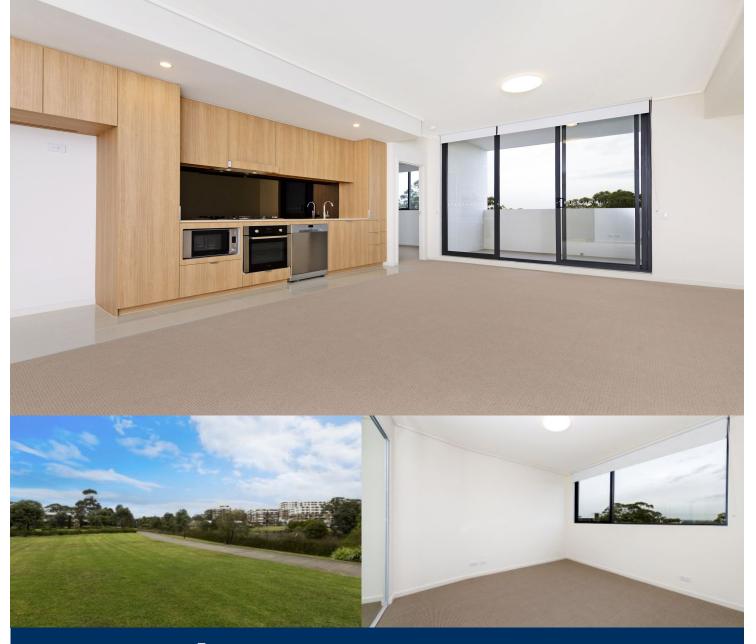

# morton.

Located on level 6 in "Trinity", the latest stage of Washington Park, this fantastic apartment offers a brand new lifestyle in a beautiful, quiet and master planned community. With easy access to the M5 and only 20kms to the CBD. Set for completion in early 2018, the large two-bedroom plus study unit represents the upper echelon of apartment living.

#### APARTMENT FEATURES

- Reverse cycle air conditioning
- Stainless steel kitchen appliances
- Stone bench tops, mirror splash backs
- Wool carpets, efficient LED down lights
- Data/TV points in living and main bedroom
- Recessed mirrored cabinets in bathroom
- Separate study area & internal laundry
- Large open plan living/dining, opens onto balcony
- Double bedroom including built-in wardrobe
- Secure car space in building, lift with intercom