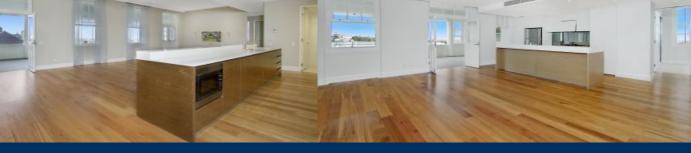

- Three bedroom apartment
- Wool carpet in bedroom and tiles in dining and kitchen areas
- Generous balcony ideal for entertaining or taking in the view
- Kitchen features AEG appliances and stone bench tops
- Internal laundry includes Fisher & Paykel dryer and laundry tub
- Two car space, one storage