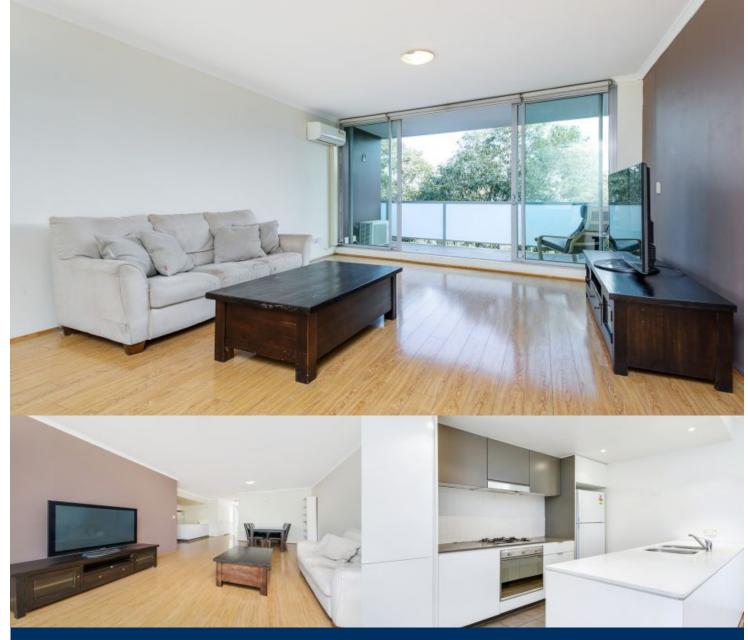

## morton.

Zetland 49/2 Levy Walk

Located in Zetland this apartment offers resort-style living and is just 3kms to the CBD.

- Reverse cycle air conditioning
- Stainless steel Smeg appliances
- Soft close kitchen draws and cupboards
- Stone bench tops, mirror splash back
- LED under cupboard lighting
- Wool carpets, efficient LED down lights
- Gas bayonet to balcony for your BBQ
- Data/TV points in living and main bedroom
- Recessed mirrored cabinets in bathroom
- Security building, video intercom
- Apartment will be freshly painted