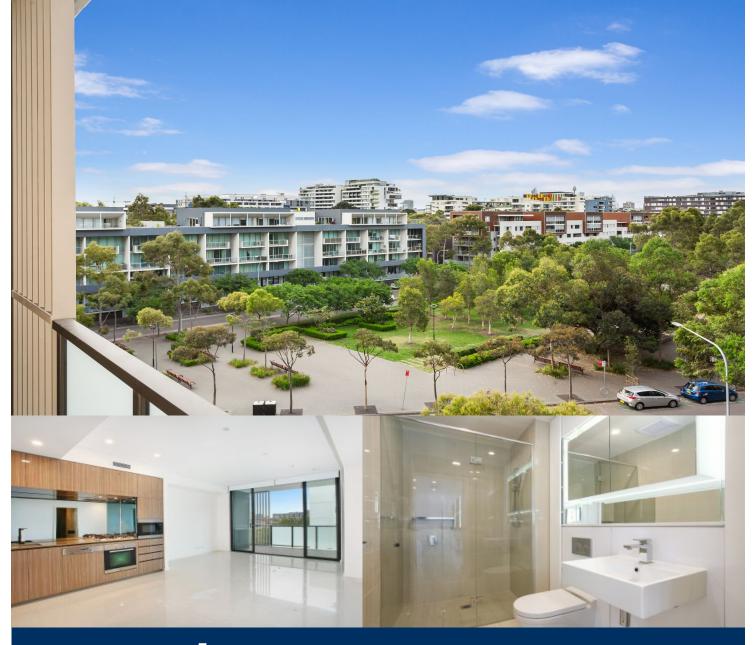

morton.

Zetland 723/8 Victoria Park Parade

Located in the vibrant Victoria Park precinct, just 3km from the CBD, the new Platinum development by Payce is sophisticated urban living at its best. Platinum's five buildings surround a beautifully landscaped 1,930sqm elevated garden incorporating an alfresco dining and barbecue area, intimate pavilions for relaxing and an Asian-inspired bamboo grove.

- State of the art health club featuring pool, gymnasium, steam and massage rooms  $% \left( 1\right) =\left( 1\right) \left( 1\right)$
- Stainless steel Miele appliances
- LED lighting throughout
- Stone bench tops, mirrored splash back
- NBN enabled
- Security building, Video intercom
- Air conditioning throughout
- Embedded electrical network