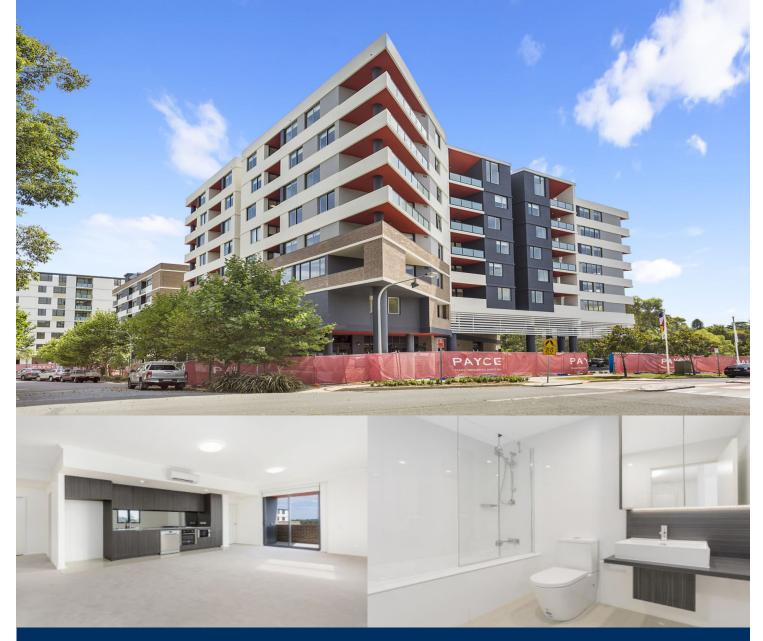

morton.

Riverwood 807/11A Washington Avenue

**View** 

As advertised or by appointment

## **Morton RE**

rentals@morton.com.au

Located on level 8 in "Trinity", the latest stage of Washington Park, this fantastic apartment offers a brand new lifestyle in a beautiful, quiet and master planned community. With easy access to the M5 and only 20kms to the CBD. Set for completion in early 2018, the huge two-bedroom plus study unit represents the upper echelon of apartment living.

## **APARTMENT FEATURES**

- Apartment size 100sqm
- Reverse cycle air conditioning
- Stainless steel kitchen appliances
- Stone bench tops, mirror splash backs
- Wool carpets, efficient LED down lights - Data/TV points in living and main bedroom
- Recessed mirrored cabinets in bathroom
- Separate study area & internal laundry
- Large open plan living/dining, opens onto balcony
- Double bedroom including built-in wardrobe
- Secure car space in building, lift with intercom