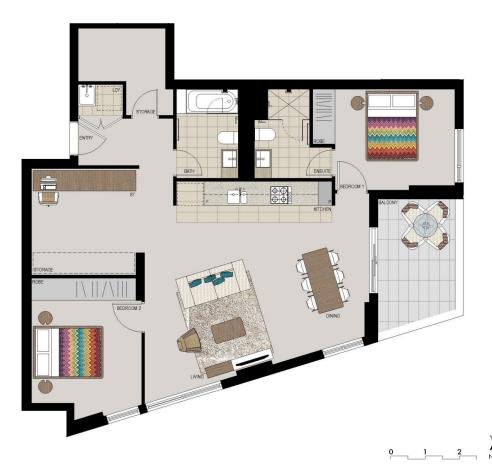

## **APARTMENT 807 LOT 55** 2 BED + STUDY

Internal 92sqm External 8sqm Total 100sqm

1300 111 088 Proudly developed by Www.washingtonpark.com.au

Disdaimer: This floor plan has been prepared for marketing purposes only. All descriptions, dimensions, depictions and other details in this floor plan may not be to scale and may vary from the property as built. Your attention is drawn to the special conditions of the contract for sale of land. No third party has any authority to make or give any representation or warranty in addition to the property unless the representation or warranty is confirmed by Equec Communities No. 4 Py Limited and included in the contract for sale of land.