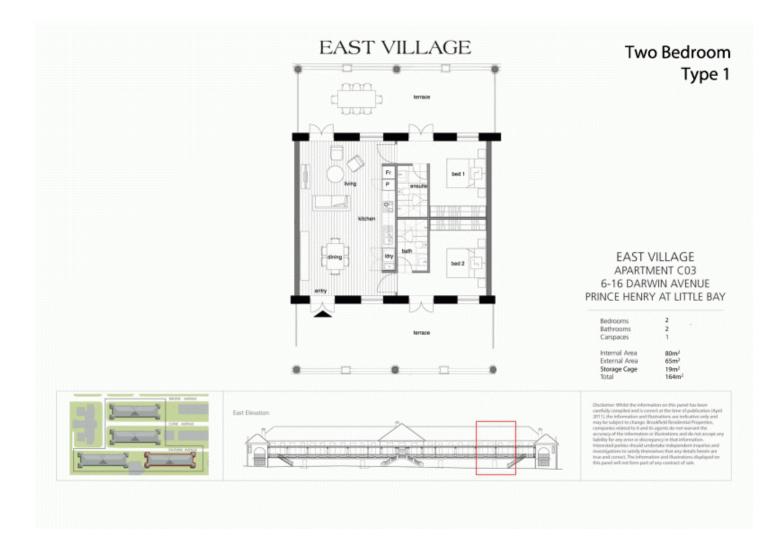

## morton.

Located just 20 minutes from the Sydney CBD and just two minutes walk from Little Bay Beach, East Village comprises a unique collection of superbly restored landmark heritage buildings. This two bedroom single storey apartment featuring high ceilings, grand windows, and huge entertaining space with corridor views of the ocean.

- Appliances including washer/dryer, refrigerator and dishwasher

- Two bright bedrooms with built in robes and neutral woollen carpets

- Two stylish bathrooms, loft storage space and internal laundry

- Open air car space and huge basement storage