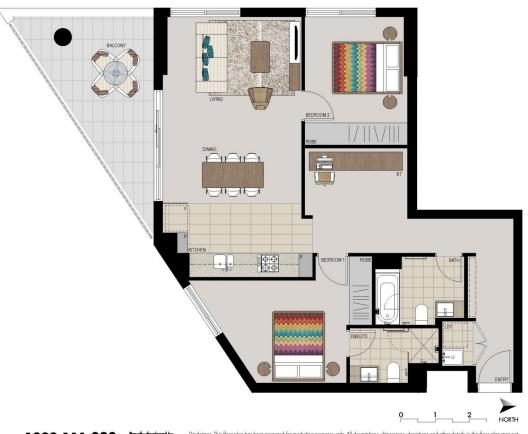

## **APARTMENT 801 LOT 49** 2 BED + STUDY

Internal 84sqm External 13sqm 97sqm Total

1300 111 088
www.washingtonpark.com.gu www.washingtonpark.com.au

Disdaimer: This floor plan has been prepared for marketing purposes only. All descriptions, dimensions, depictions and other details in this floor plan may not be to scale and may vary from the property as built. Your attention is drawn to the special conditions of the contract for sale of land. No third party has any authority to make or give any representation or warranty in addition to the property unless the representation or warranty is confirmed by Equec Communities No. 4 Py Limited and included in the contract for sale of land.