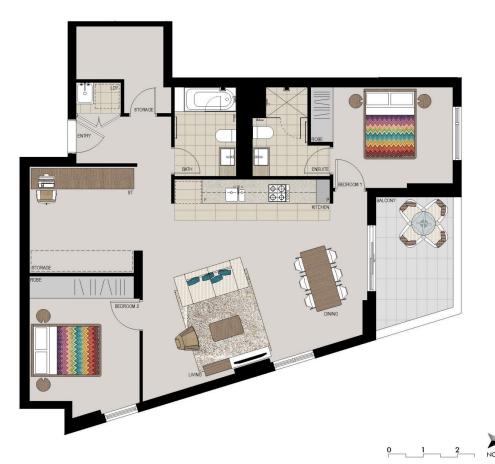

## **APARTMENT 707 LOT 45** 2 BED + STUDY

Internal 92sqm External 8sqm Total 100sqm

1300 111 088 Proudly developed by Www.washingtonpark.com.au

Disdaimer: This floor plan has been prepared for marketing purposes only. All descriptions, dimensions, depictions and other details in this floor plan may not be to scale and may vary from the property as built. Your attention is drawn to the special conditions of the contract for sale of land. No third party has any authority to make or give any representation or warranty in addition to the property unless the representation or warranty is confirmed by Equec Communities No. 4 Py Limited and included in the contract for sale of land.