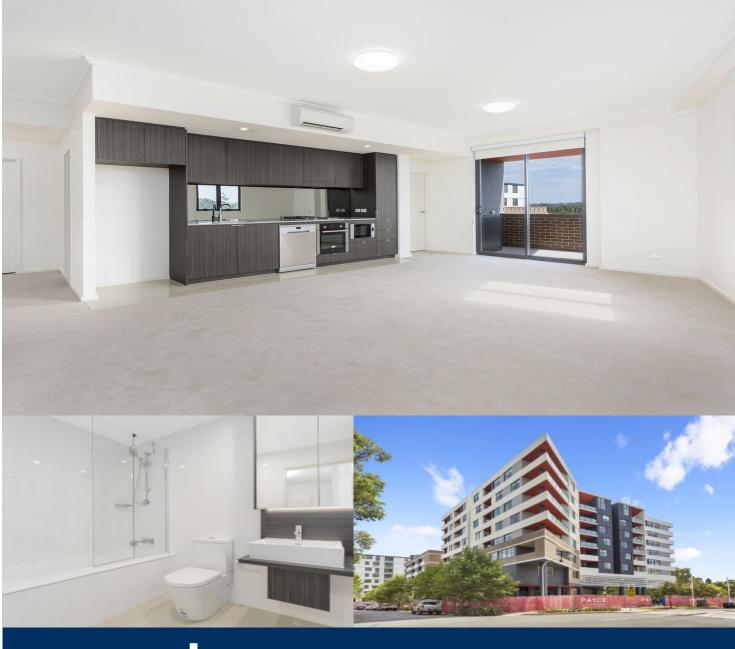

morton.

Riverwood 707/11A Washington Avenue

Located on level 7 in "Trinity", this fantastic apartment offers a brand new lifestyle in a beautiful, quiet and master planned community. With easy access to the M5 and only 20kms to the CBD. The huge two-bedroom plus study unit represents the upper echelon of apartment living.

### **APARTMENT FEATURES**

- Apartment size 100sqm
- Reverse cycle air conditioning
- Stainless steel kitchen appliances
- Stone bench tops, mirror splash backs
- Wool carpets, efficient LED down lights
- Data/TV points in living and main bedroom
- Recessed mirrored cabinets in bathroom
- Separate study area & internal laundry
- Large open plan living/dining, opens onto balcony
- Double bedroom including built-in wardrobe
- Secure car space in building, lift with intercom