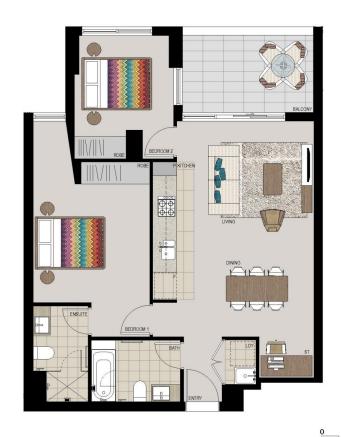

## **APARTMENT 803 LOT 51** 2 BED + STUDY

Internal 72sqm External 8sqm Total 80sqm

Disdaimer: This floor plan has been prepared for marketing purposes only. All descriptions, dimensions, depictions and other details in this floor plan may not be to scale and may vary from the property as built. Your attention is drawn to the special conditions of the contract for sale of land. No third party has any authority to make or give any representation or warranty in addition to the property unless the representation or warranty is confirmed by Equec Communities No. 4 Py Limited and included in the contract for sale of land.