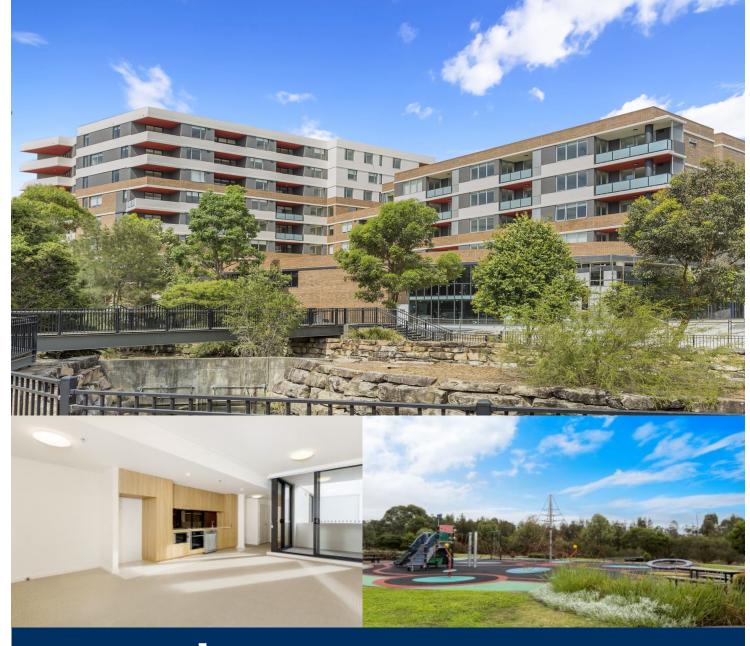

morton.

Riverwood 803/11A Washington Avenue

Located on level 8 in "Trinity", the latest stage of Washington Park, this fantastic apartment offers a brand new lifestyle in a beautiful, quiet and master planned community. With easy access to the M5 and only 20kms to the CBD. Set for completion in early 2018, the two-bedroom plus study unit represents the upper echelon of apartment living.

## APARTMENT FEATURES

- Reverse cycle air conditioning
- Stainless steel kitchen appliances
- Stone bench tops, mirror splash backs
- Wool carpets, efficient LED down lights
- Data/TV points in living and main bedroom
- Recessed mirrored cabinets in bathroom
- Separate study area & internal laundry
- Large open plan living/dining, opens onto balcony
- Double bedroom including built-in wardrobe
- Secure car space in building, lift with intercom