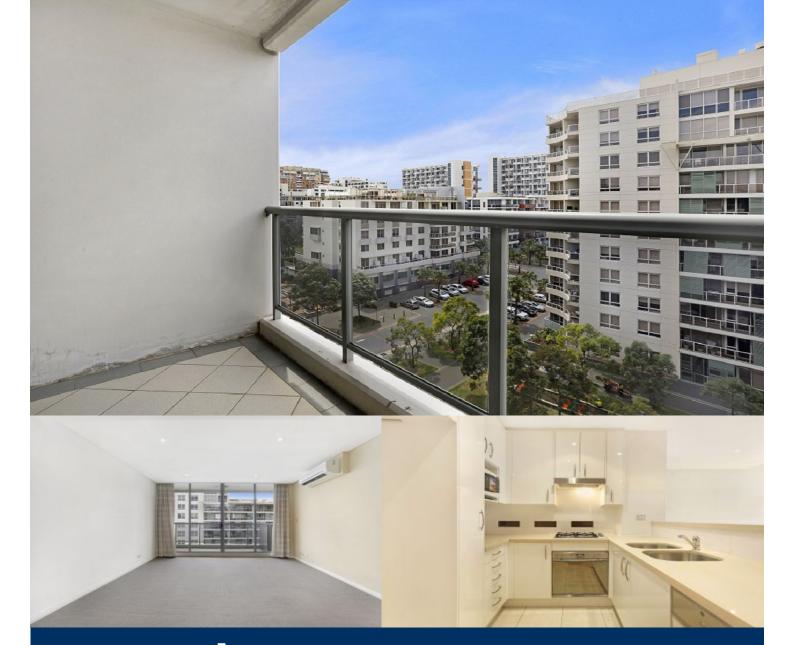

## morton.

Waterloo 922/7 Potter Street

Enjoying a lively community atmosphere, this flawless two bedroom offers residents smart open plan living area and perfect East orientation. Located on level 9, the 92sqm residence is a must to inspect.

- Both bedrooms and living/dining area with East aspect allowing abundant sunshine every morning
- Two separate entertaining balconies flow onto master bedroom and lounge
- Generous bedrooms with built-in wardrobes
- Kitchen features European stainless steel appliances
- Floor-to-ceiling tiled bathrooms
- Reverse cycle, individually controlled air-conditioning system
- Indoor aquatic centre including pools, spa, sauna and steam room
- One car space