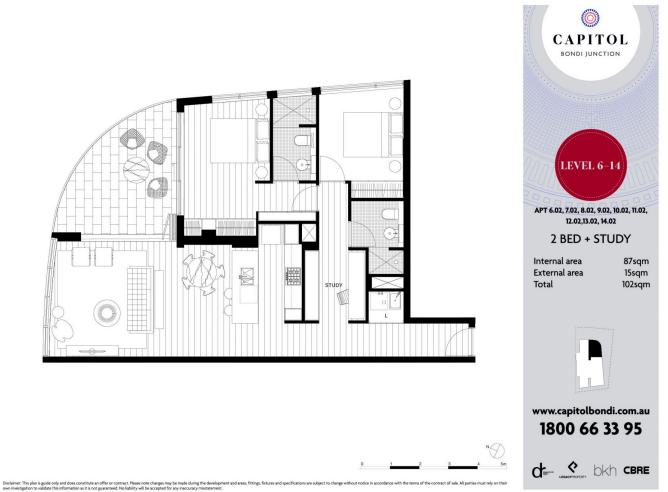

## morton.

Located in the hub of Bondi Junction, Capitol offers resort-style apartment living with a private rooftop entertainment area and easy access to a lively Westfield, bus/train interchange and Bondi Beach.

- Reverse cycle air conditioning
- Stainless steel appliances
- Soft close kitchen draws and cupboards
- Stone bench tops, mirror splash back
- LED under cupboard lighting
- Timber floors, efficient LED down lights
- Data/TV points in living and main bedroom
- Recessed mirrored cabinets in bathroom
- Security building, video intercom

 Bondi Junction
 902/253 Oxford Street

 Image: 2
 Image: 2
 Image: 2

## View

As advertised or by appointment

## Agent

Morton RE

☐ rentals@morton.com.au

morton.com.au