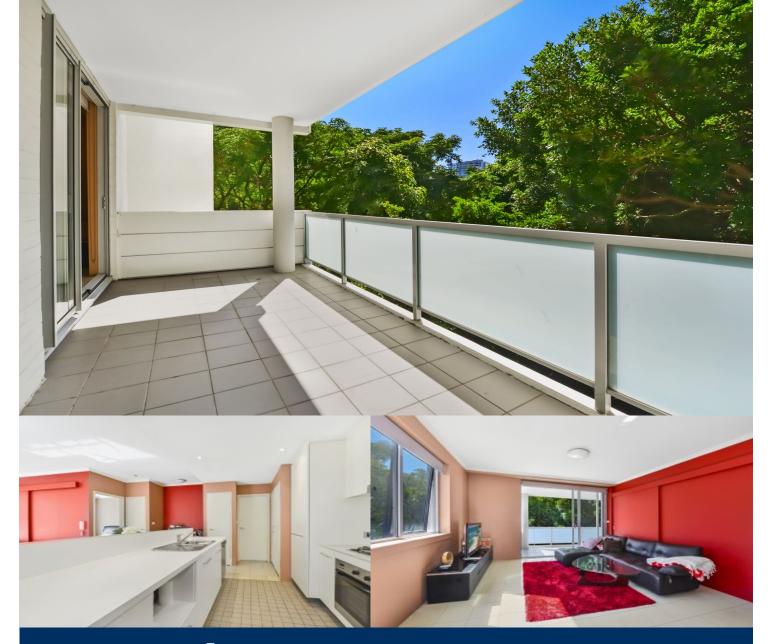

## morton.

Located in the vibrant Victoria Park precinct, just 3km from the CBD, this spacious 1 bedroom apartment comes available as a rare opportunity in the even popular ECO building.

- Huge living room and dining areas with leafy aspect
- Large sunny balcony facing to beautiful common garden
- Total size 74 sqm with east/north aspect
- Double sized bedroom with built-in wardrobes
- Gas kitchen with island bench and ample pantry storage
- Well designed study nook as extra place as home office
- Modern full tiled bathroom with bath tub
- Internal laundry with dryer
- Security building, intercom access