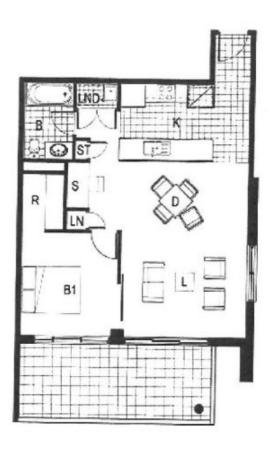

## morton.com.au

٠

6W.2.04

intemal area 59 sqm external area 15 sqm

0 1 2 3N Date: 19.08.02 issue h he was not a way to be secure over a provide work to the owner provide an