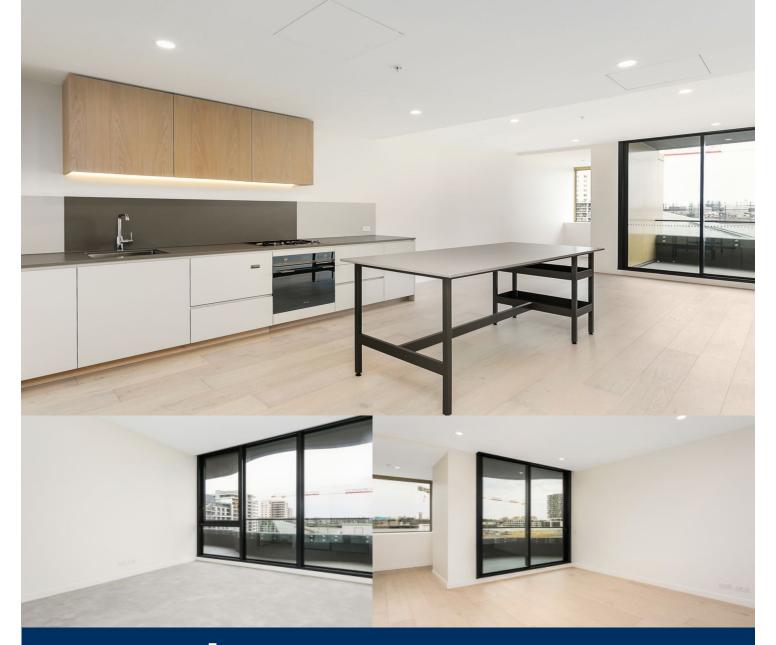

## morton.

\*\*\*Enter from 2 Sam Sing Street\*\*\*State-of-the-art design, high-end finishes and exceptional facilities capture the essence of contemporary urban living in this brand new apartment. Sophisticated interiors showcase flawless attention to detail while premium custom finishes create a mood of laidback luxury that reflects its dynamic setting in Sydney's hottest city fringe address.

- Walk to East Village, Danks Street and Green Square station
- Bedroom with built in robes
- Timber floors
- Large kitchen with gas cooking and island bench top
- Ducted air conditioning
- Glamorous bathroom
- Balcony
- Communal rooftop with BBQ's