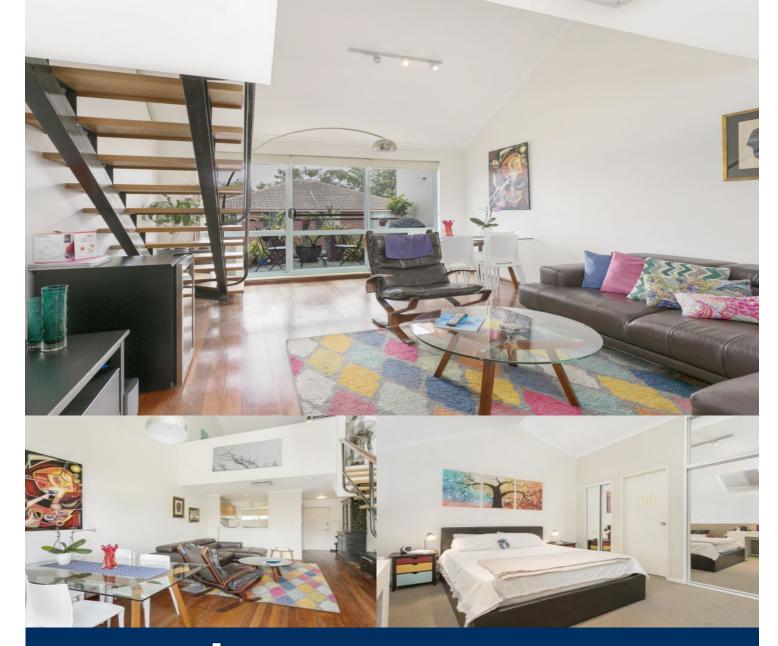

morton.

Newtown 44/155 Missenden Road

Ideally centrally located one bedroom apartment in a security building directly opposite RPA hospital and short distance to Sydney University. Enjoy the cosmopolitan lifestyle the area has on offer with cafes, restaurants, shops and transport nearby.

## Features include:

- Communal swimming pool
- Built in wardrobes and book case
- Eneterainers balcony
- Large kitchen with dishwasher and gas cooking
- Air conditioning
- Timber floors
- Large bathroom with bathtub
- Lot of natural light with flyscreens
- One car space