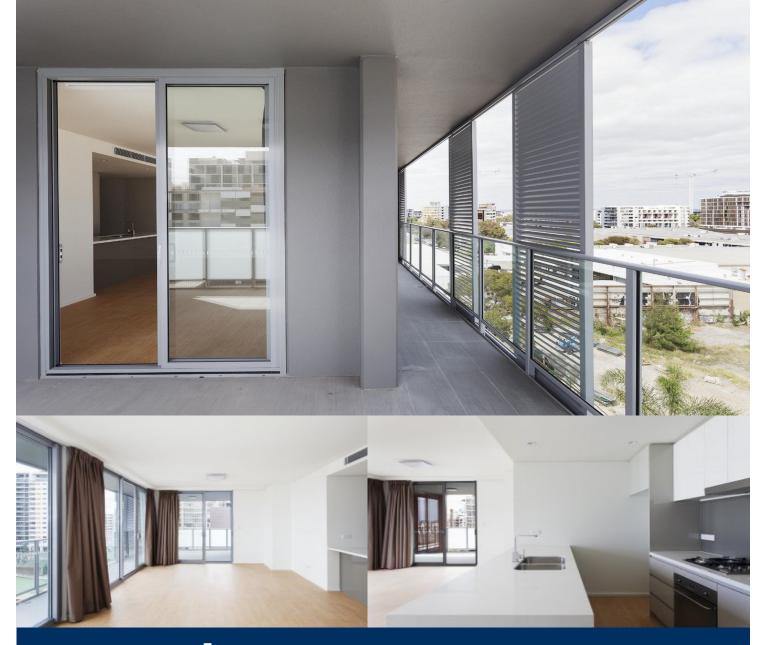

## morton.

Located in the heart of Waterloo, just 3km from the CBD, the new ORE development is eye-catching design with urban living at its best. Stylish eight level residential building maximises natural light and space for sophisticated living.

- Fantastic layout with over-sized balcony
- Generous size open plan living and dining area

- Stainless steel Smeg appliances and gas cook top with Wok burners

- Caesar stone bench top, charcoal glass splash backs
- Main bedroom with ensuite
- Security Intercom Access
- Secure underground car space

Waterloo 304/18 Amelia Street □ 2 📮 2 😭 1