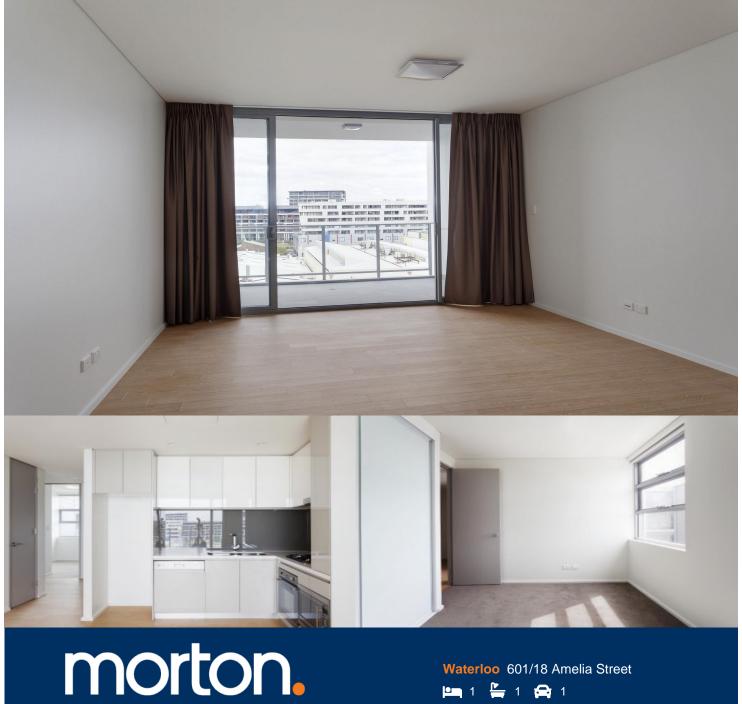

Located in the heart of Waterloo, just 3km from the CBD, the ORE development is eye-catching design with urban living at its best. Stylish eight level residential building maximises natural light and space for sophisticated living.

- Fantastic layout with over-sized balcony
- Generous size open plan living and dining area
- Stainless steel Smeg appliances and gas cook top with Wok burners
- Second room could be study or guest bedroom
- Caesar stone bench top, charcoal glass splash backs
- Modern bathroom with bath tub
- Internal laundry with dryer
- Secure underground car space