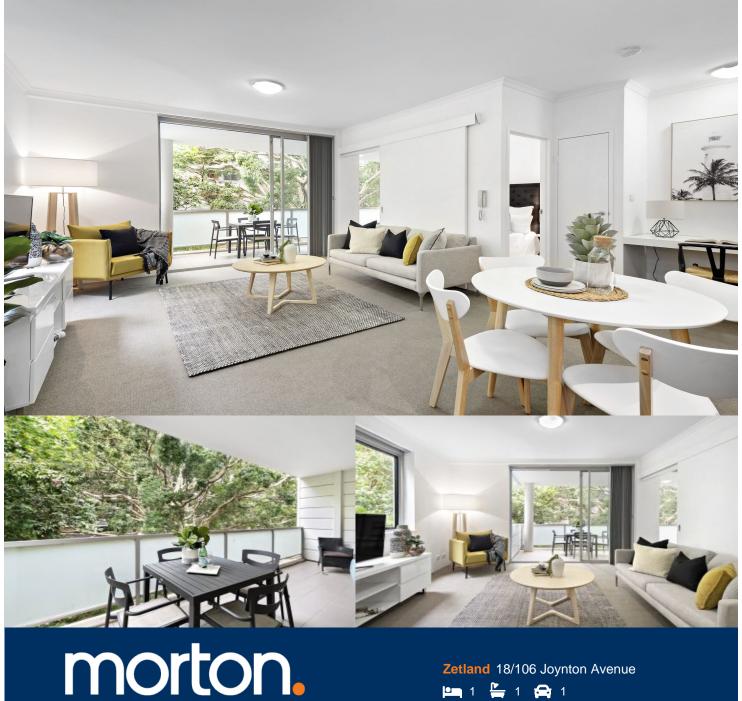

Overlooking tranquil garden spaces and a leafy outlook, this spacious apartment has everything inner city living has to offer. Positioned only moments away from Green Square station and the ever popular East Village retail precinct, it is the pinnacle of inner city living.

- Freshly updated interiors
- Large outdoor setting, ideal for entertaining
- Spacious lounge and dining room
- Stainless steel appliances throughout
- Built in robe with study alcove
- Island kitchen setting complete with storage
- Security building with intercom and lifts