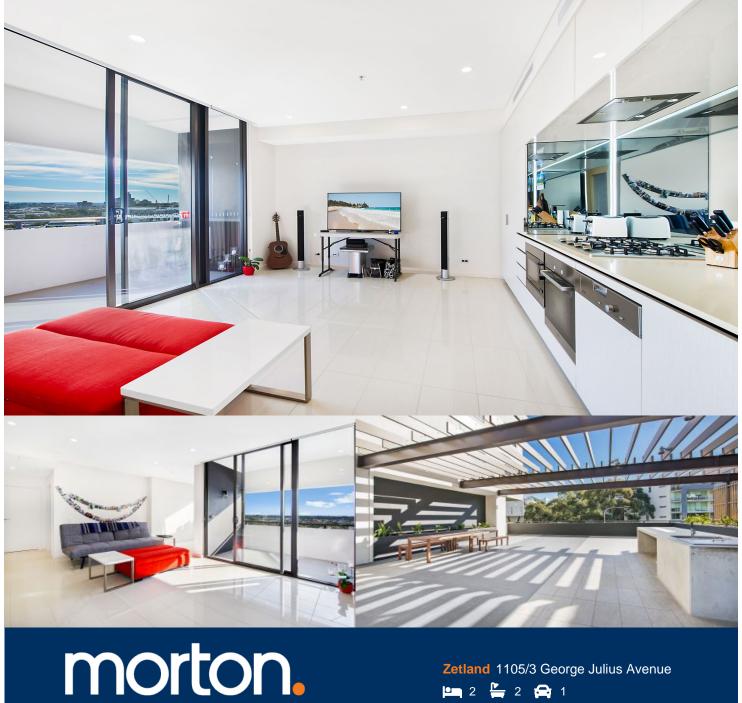

Located in the vibrant Victoria Park precinct, just 3km from the CBD, the new Platinum development by Payce is sophisticated urban living at its best. Platinum's five buildings surround a beautifully landscaped 1,930sqm elevated garden incorporating an alfresco dining and barbecue area, intimate pavilions for relaxing and an Asian-inspired bamboo grove.

- Health club includes spa, gym and steam room
- Stainless steel Miele appliances
- LED lighting throughout
- Stone bench tops, mirrored splash back
- Data/TV points in living and main bedroom
- Security building, Video intercom
- Air conditioning throughout