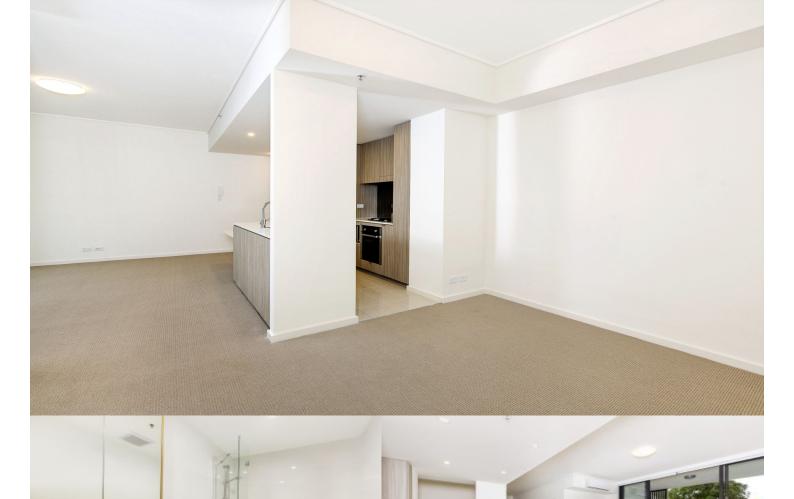

## APARTMENT FEATURES

- Reverse cycle air conditioning
- Stainless steel kitchen appliances
- Stone bench tops, mirror splash backs
- LED under cupboard lighting
- Wool carpets, efficient LED down lights
- Data/TV points in living and main bedroom
- Recessed mirrored cabinets in bathroom
- Security building, video intercom