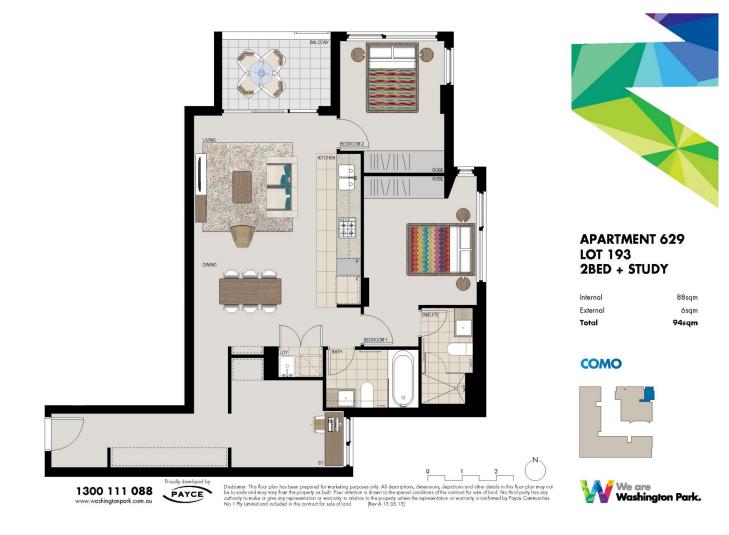

#### APARTMENT FEATURES

- Study room with door and window, easily fit in a double bed
- Reverse cycle air conditioning
- Stainless steel kitchen appliances
- Stone bench tops, mirror splash backs
- LED under cupboard lighting
- Wool carpets, efficient LED down lights
- Data/TV points in living and main bedroom
- Recessed mirrored cabinets in bathroom
- Security building, video intercom