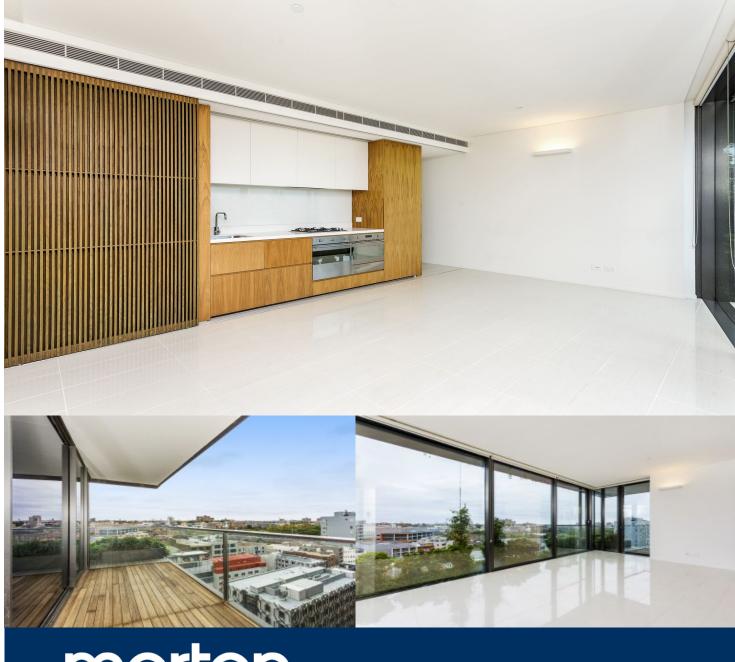

## **Morton RE**

rentals@morton.com.au

with PTW Architects this brand new unfurnished one bedroom at Central Park will appeal to those looking for the ultimate in city fringe living.

Designed by award-winning Parisian architect Jean Nouvel

- Finishes by renowned interior designer Koichi Takada
- 12th floor with expansive views
- Seamless open plan living and dining
- Large balcony with sweeping views
- Stylish galley style kitchen with stainless appliances
- Large main bedroom with built in wardrobes
- Sleek bathroom and shared laundry
- Secure building and lift access
- Fitness centre includes pool, gymnasium and spa
- Green living surrounded by 6400sqm's of parkland
- Striking contemporary and heritage architecture
- Walk to Sydney University and U.T.S
- Less than 15 minutes to the airport
- Dual key apartment, tenant pays shared electricity