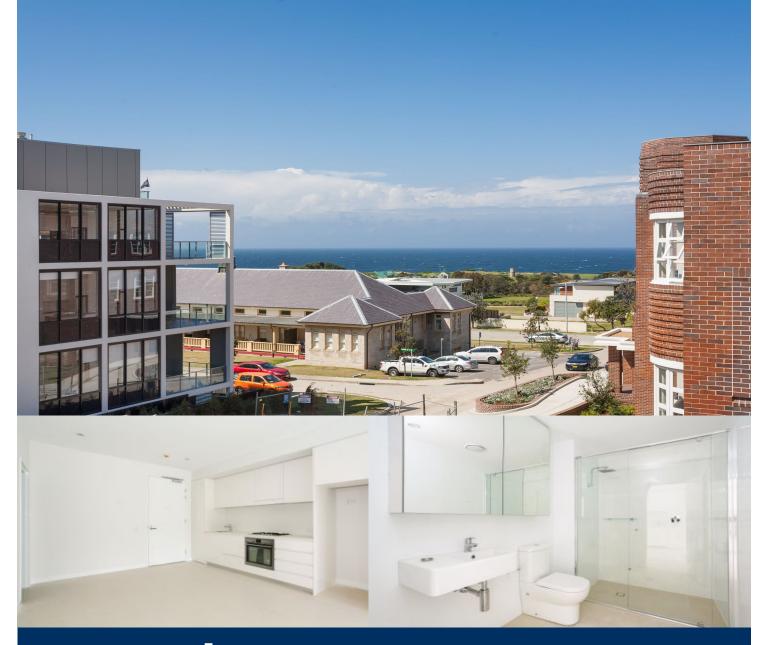

morton.

Little Bay 302/26 Harvey Street

Only a few minutes walk from Little Bay beach is the Greenview Building, the newest addition to Coastal Quarter. Boasting park views and an abundance of natural light, this flowing open plan apartment is equipped with top of the line fittings and inclusions.

- Large balcony perfect for entertaining
- Generous balcony ideal for entertaining or taking in the view
- Kitchen features stainless steel appliances, stone bench tops and dishwasher
- Internal laundry includes Fisher & Paykel dryer and laundry
- 1 car space no store room