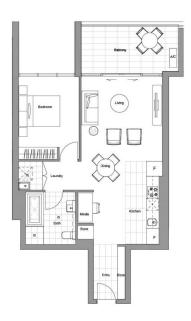

# COASTAL QUARTER G-202 PRINCE HENRY AT LITTLE BAY

Bedrooms Bathrooms Basement Parking 1 + Media

Internal Area External Area

TOTAL AREA 75 sqm

Contact (02) 9256 5968 www.princehenrylittlebay.com.au