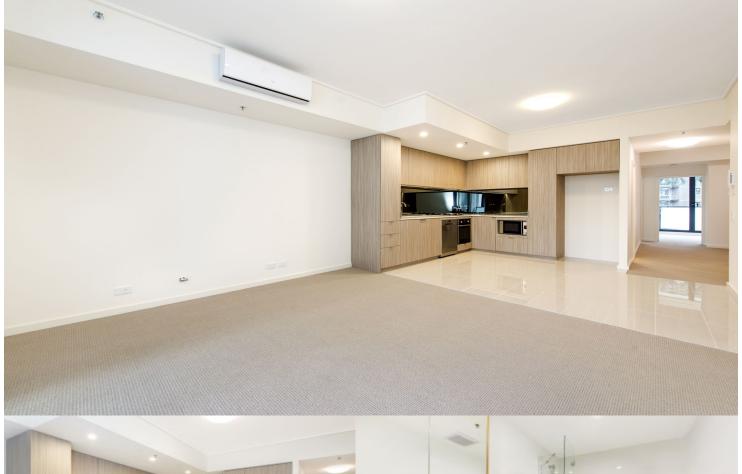

# **APARTMENT FEATURES**

- Superb tree-lined district views
- Separate study area, huge floor plan
- Reverse cycle air conditioning
- Stainless steel kitchen appliances
- Stone bench tops, mirror splash backs
- LED under cupboard lighting
- Wool carpets, efficient LED down lights
- Data/TV points in living and main bedroom
- Recessed mirrored cabinets in bathroom
- Security building, security intercom

# **APARTMENT 613 LOT 63** 1BED + STUDY

Internal 68sqm External 11sqm Total 79sqm