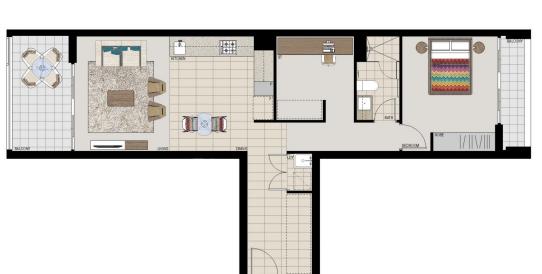

# **APARTMENT 613 LOT 63** 1BED + STUDY

Internal 68sqm External 11sqm Total 79sqm