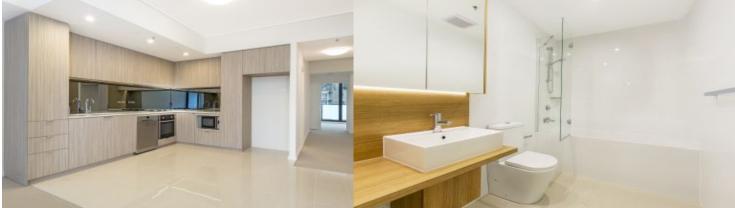

# **APARTMENT FEATURES**

- Superb tree-lined district views
- Separate study area, huge floor plan
- Reverse cycle air conditioning
- Stainless steel kitchen appliances
- Stone bench tops, mirror splash backs
- LED under cupboard lighting
- Wool carpets, efficient LED down lights
- Data/TV points in living and main bedroom
- Recessed mirrored cabinets in bathroom
- Security building, security intercom