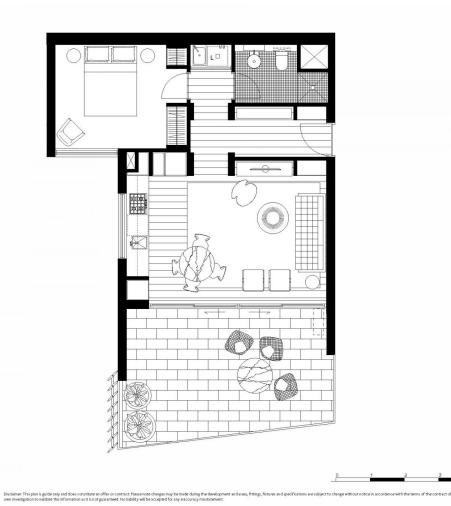

## morton.

**Bondi Junction** 505/253 Oxford Street







Located in the hub of Bondi Junction, Capitol offers resort-style apartment living with a private rooftop entertainment area and easy access to a lively Westfield, bus/train interchange and Bondi Beach.

- Reverse cycle air conditioning
- Stainless steel appliances
- Soft close kitchen draws and cupboards
- Stone bench tops, mirror splash back
- LED under cupboard lighting
- Timber floors, efficient LED down lights
- Data/TV points in living and main bedroom
- Recessed mirrored cabinets in bathroom
- Security building, video intercom

## **View**

As advertised or by appointment

## **Agent**

## **Morton RE**





rentals@morton.com.au