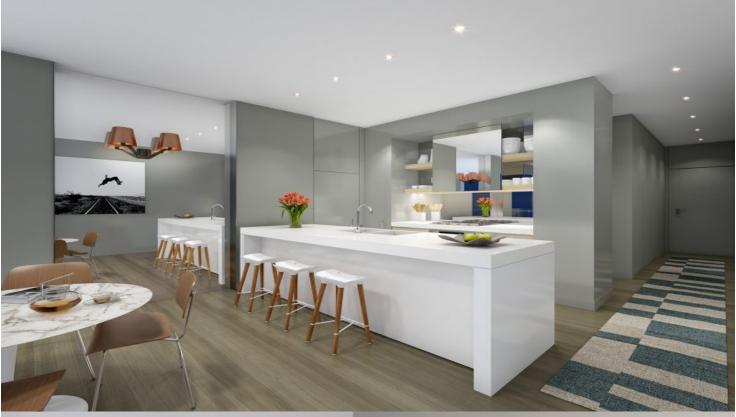

- Reverse cycle air conditioning
- Stainless steel appliances
- Soft close kitchen draws and cupboards
- Stone bench tops, mirror splash back
- LED under cupboard lighting
- Timber floors, efficient LED down lights
- Data/TV points in living and main bedroom
- Recessed mirrored cabinets in bathroom
- Security building, video intercom