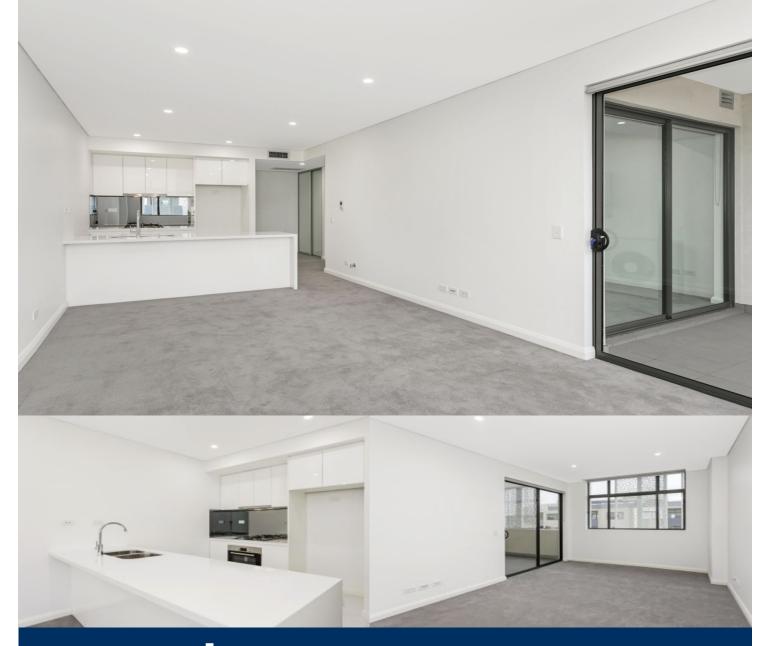

## morton.

Showcasing inspired, custom design, this contemporary apartment enjoys a premier position with a bright, fresh and open feel. Part of Alexandria's exciting urban renewal, this executive apartment rests in one of the area's finest buildings enjoying outstanding architecture, luxury finishes and a central location.

## - Main bedroom with built in robes

- Gourmet kitchen appointed with dishwasher and gas appliances

- Spacious lounge/dining with large windows offering maximum light

- Air conditioning

- Internal laundry with dryer