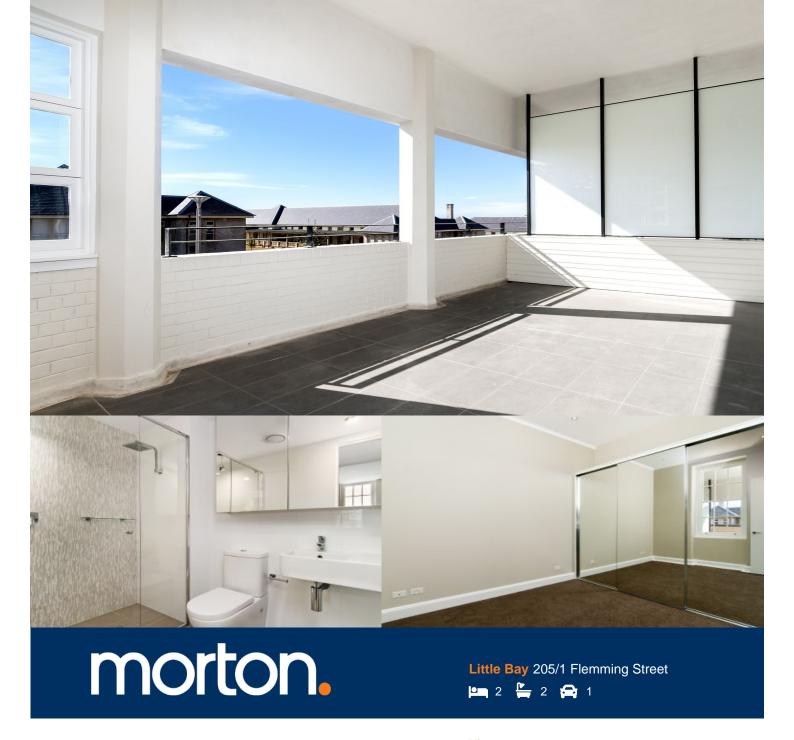

Be the first to live in the transformed Prince Henry redevelopment at Little Bay, located opposite peaceful park lands and neighboring bush lands. Only a few minute's walk from Little Bay beach is "Bayview", this distinctive building stylishly brings together the rich art-deco designs and classic elegance of the past with contemporary new spaces and stunning timeless finishes.

- Wool carpet in bedroom and tiles in dining and kitchen areas
- Generous balcony ideal for entertaining or taking in the view
- Kitchen features AEG appliances and stone bench tops
- Internal laundry includes Fisher & Paykel dryer and laundry tub
- Stainless Steel Electrolux fridge and washer dryer combo included