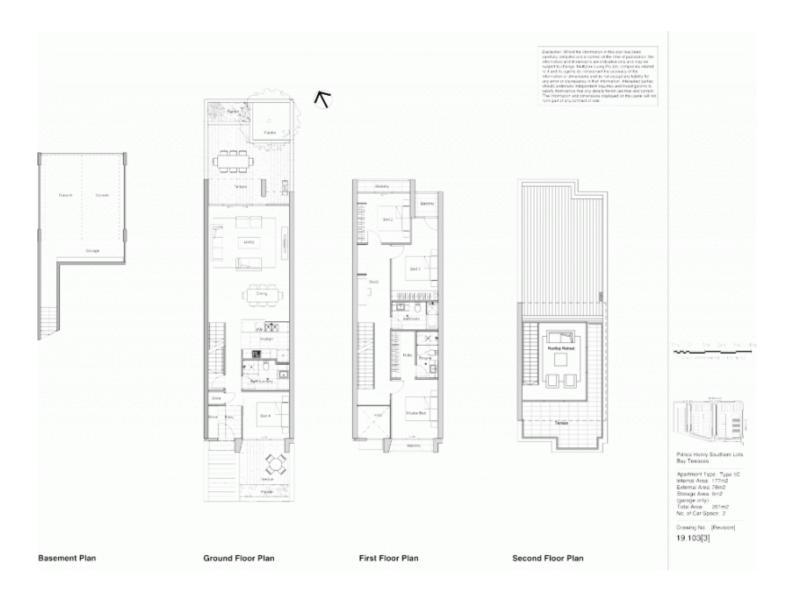

- Only 20 minutes from Sydney's CBD
- Stylish galley kitchen opens to living areas
- Stone bench tops and integrated Miele appliances
- Open, bright and spacious living area
- Large landscaped entertainers courtyard
- Separate study or media room with second courtyard
- Great size bedrooms with built in robes and shutters
- Ample storage throughout and internal laundry
- Two-car basement garage with direct internal access