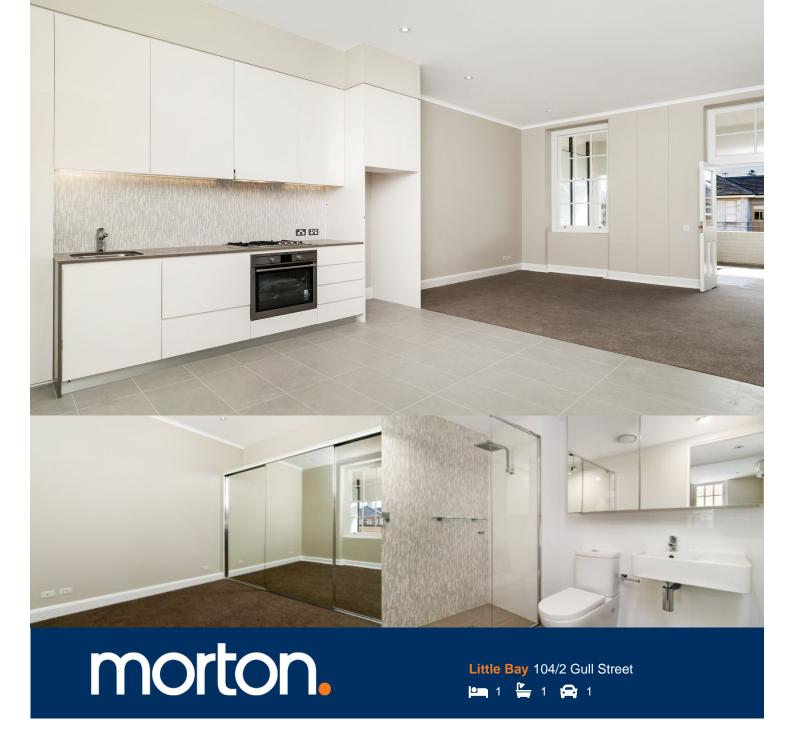

Be the first to live in the transformed Prince Henry redevelopment at Little Bay, located opposite peaceful parklands and neighbouring bushlands. Only a few minute's walk from Little Bay beach is Coastal Quarter, this distinctive building stylishly brings together the rich art-deco designs and classic elegance of the past with contemporary new spaces and stunning timeless finishes.

- Wool carpet in bedroom and tiles in dining and kitchen areas
- Generous balcony ideal for entertaining or taking in the view
- Kitchen features AEG appliances and stone bench tops
- Internal laundry includes Fisher & Paykel dryer and laundry tub