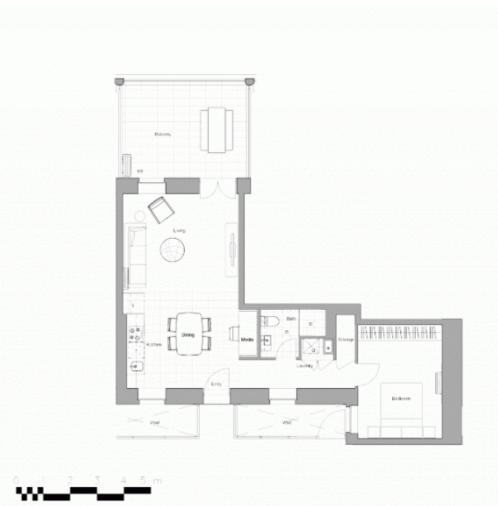

## COASTAL QUARTER S-104 PRINCE HENRY AT LITTLE BAY

Bedrooms Bathrooms Basement Parking

1 + Modia 1

Internal Area External Area

61 sqm 18 sqm

TOTAL AREA

79 sam

Contact (02) 9256 5968 www.princehenrylit