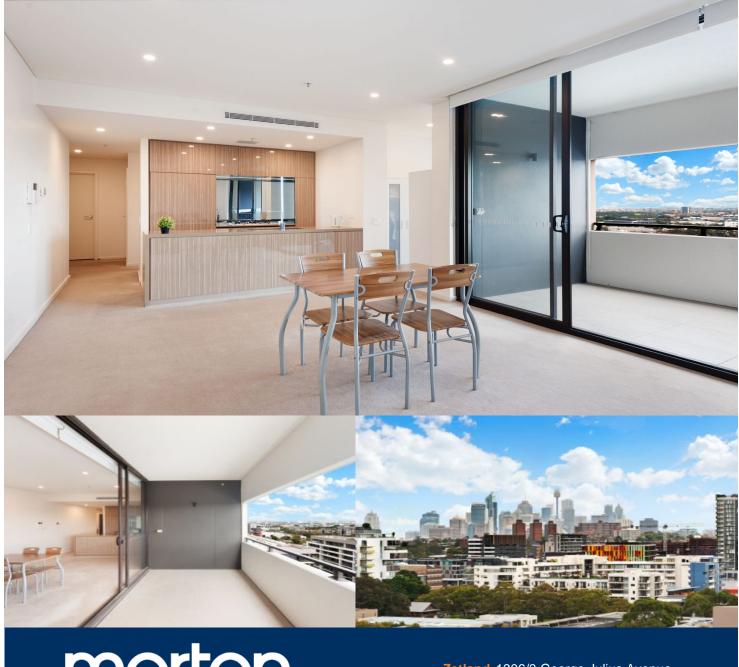

morton.

Zetland 1306/3 George Julius Avenue

This flawless apartment is the epitome of designer style. Located in what is generally considered to be one the east's most vibrant lifestyle precincts, this spacious apartment has everything inner city living has to offer.

- Generous master with built-in wardrobe, study alcove
- Chic CaesarStone kitchen has stainless gas appliances
- Inviting open plan lounge and dining space
- Large balcony, spa, pool, gym, common BBQ area
- Ducted air conditioning, European laundry and security

# 1306/3 GEORGE JULIUS AVENUE

ZETLAND