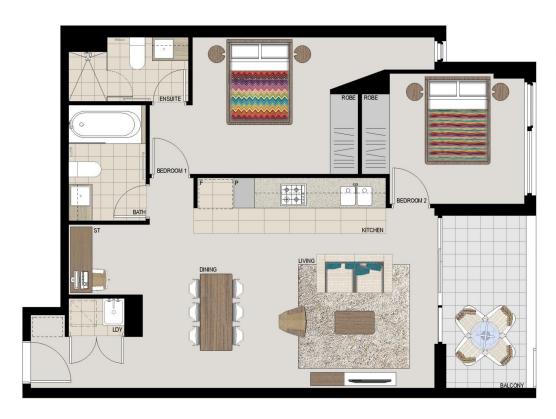

### APARTMENT 520 LOT 185 2BED + STUDY

 Internal
 77sqm

 External
 7sqm

 Total
 84sqm

## COMO

Disdamer. This floor plan has been prepared for marketing purposes only. All descriptions, dimensions, depictions and other details in this floor plan may be to scale and may vary from the property as built. Your attention in drawn to the special conditions of the contract for side of band. No flitted party has any more contracting to the property of the property