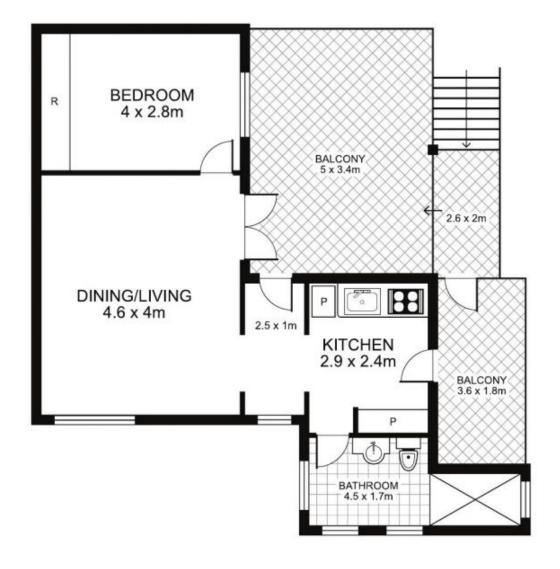

## 9/8 Brodie Avenue, LITTLE BAY

This floor plan is intended as a guide only. Layout dimensions are approximate only. No representations or warranties of any nature whatsoever are given or intended. Any person using this information should rely on their own enquiries