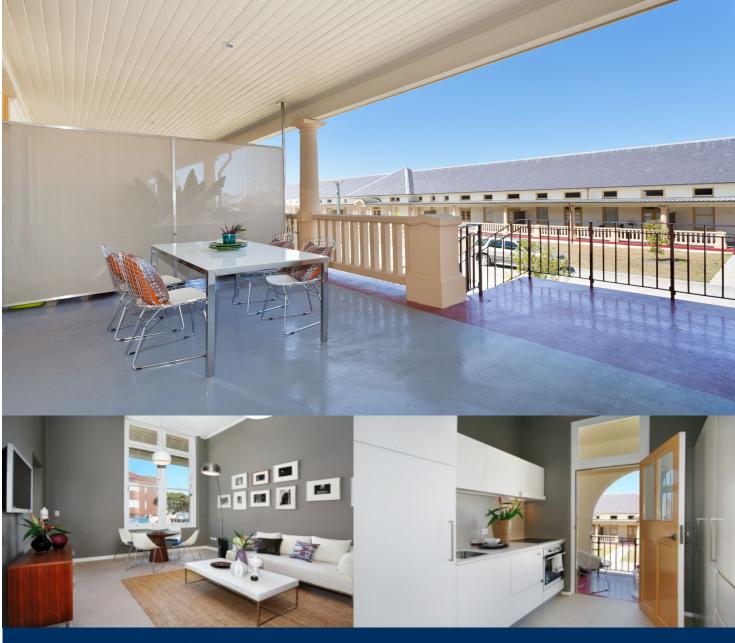

morton.

Little Bay 9/8 Curie Avenue

Located just 20 minutes from Sydney CBD and just five minutes walk from Little Bay Beach, this apartment comprises a unique collection of superbly restored landmark heritage buildings. We are pleased to offer this one bedroom single storey apartment featuring elegant stylish space, soaring four metre high ceilings and modern features

- Stylish designer kitchen and bathroom
- Large open plan lounge, dining and kitchen
- Grand windows maximise light and airflow
- Built in robes and internal laundry
- Quality woollen carpets and stylish tiles throughout
- One car space