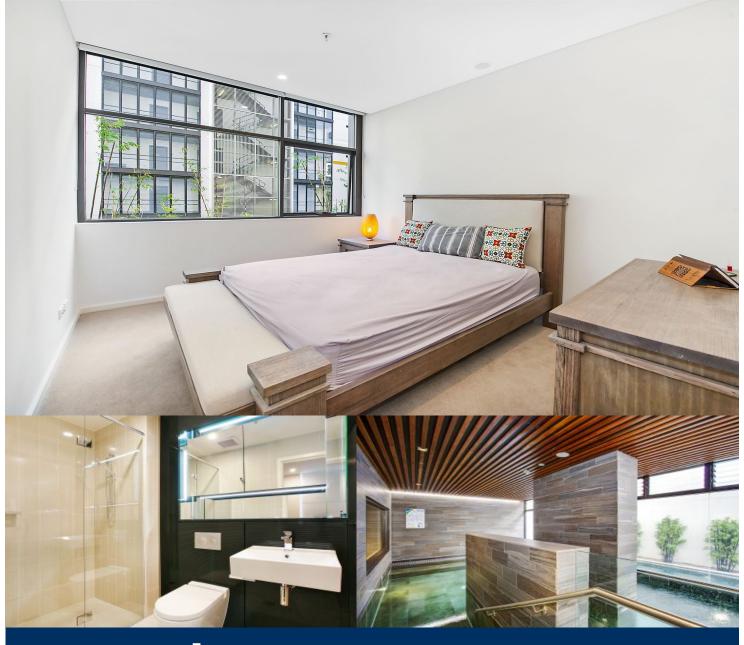

morton.

Zetland 427/6 Victoria Park Parade

Platinum's five buildings surround a beautifully landscaped 1,930sqm elevated garden incorporating an alfresco dining and barbecue area, intimate pavilions for relaxing and an Asian-inspired bamboo grove.

- Modern gas kitchen with stainless steel appliances and dishwasher
- Stainless steel Miele appliances
- LED lighting throughout
- Stone bench tops, mirrored splash back
- Data/TV points in living and main bedroom
- Security building, Video intercom
- Air conditioning throughout
- Health club featuring pool, gymnasium, steam and massage rooms