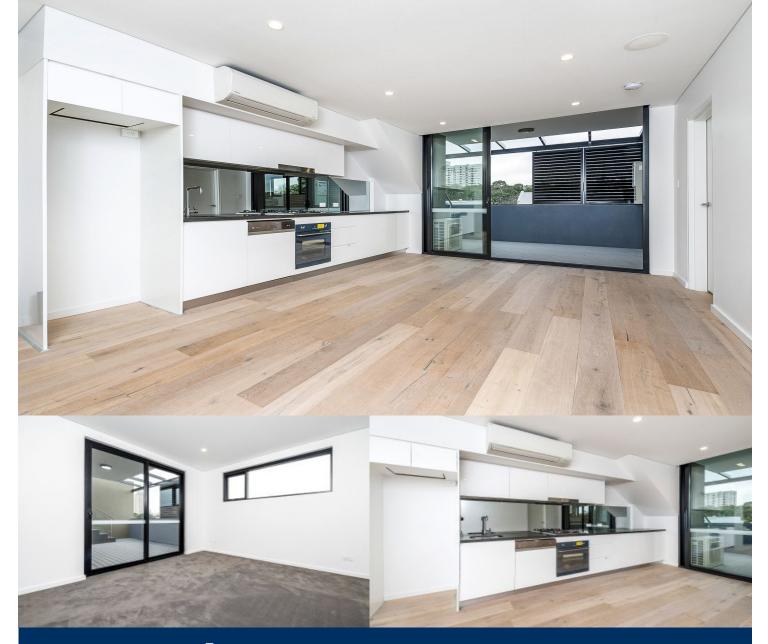

## morton.

Showcasing inspired, custom design, this contemporary apartment enjoys a premier position with a bright, fresh and open feel. Part of Waterloo's exciting urban renewal, this executive apartment rests in one of the area's finest buildings enjoying outstanding architecture, luxury finishes and a central location.

Beautiful light filled interiors and a stunning, spacious entertainers terrace gaze out across the skyline- an exclusive and unique rooftop courtyard, perfect for entertaining. The position is unbeatable, enjoying all the best of its city-fringe locale. This wonderfully designed apartment is one of a kind in Waterloo.

- Two bedrooms both with built-ins and master with walk-in robe

- Large, private entertainer's rooftop terrace with gas bayonet

- Gourmet kitchen appointed with CaesarStone bench top, dishwasher and Smeg appliances

- Spacious lounge/dining with contemporary timber

Waterloo 23/143-159 Botany Road □ 2 🔓 2 😭 1