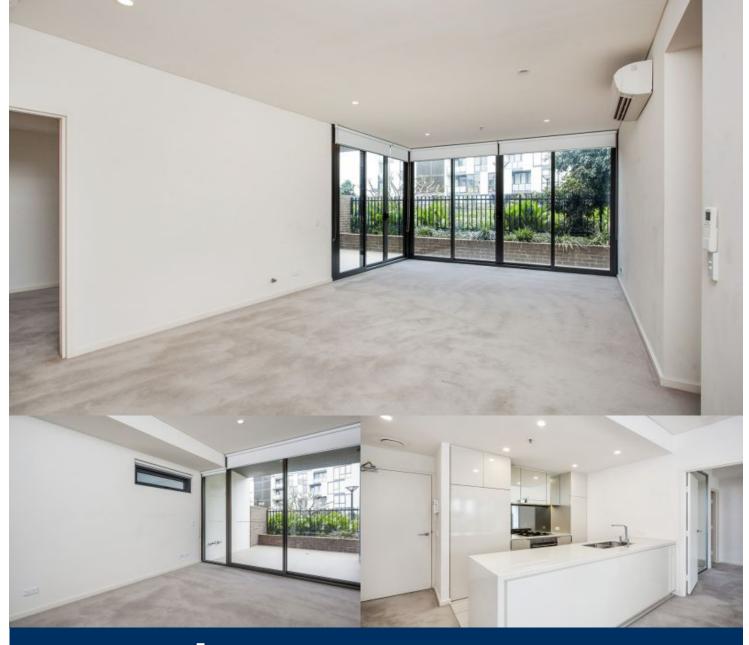

morton.

Zetland 642/2C Defries Avenue

This spacious two bedroom apartment is above the East Village shopping centre and close to public transport. East Village offers resort-style apartment living with the largest private Sky Park in Sydney and instant access to a lively marketplace below and just 3kms to the CBD.

- Reverse cycle air conditioning
- Modern gas kitchen with stainless steel appliances and dishwasher
- Large courtyard, perfect for entertaining
- Internal laundry with dryer
- Build-in robe to bedroom
- One secured car space