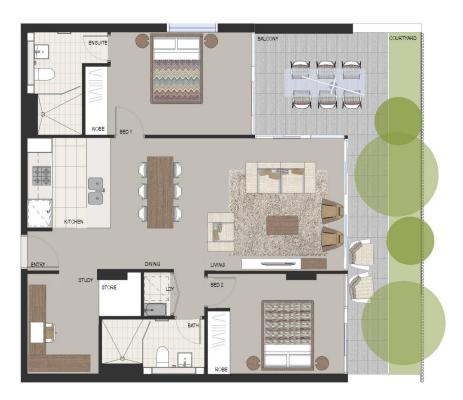

642 2 bed + study 2 bath 1 parking courtyard

Internal 82sqm External 27sqm Total 109sqm

Proudly developed by

eastvillage.com.au 1800 888 688