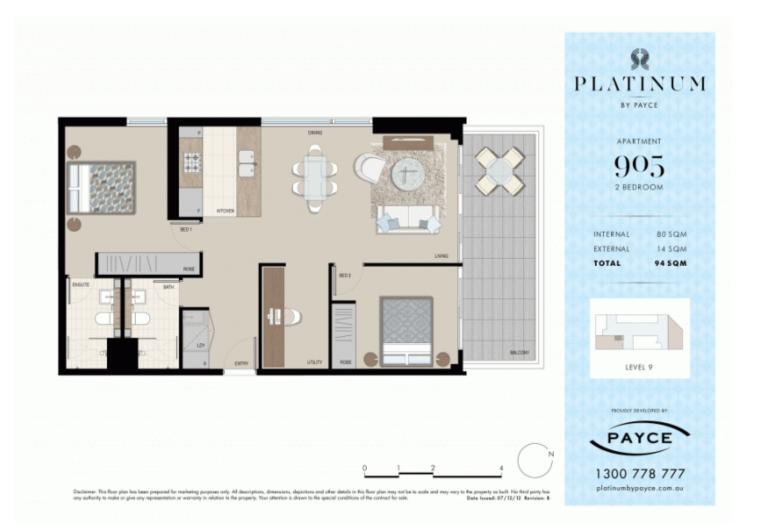

n.

Located in the vibrant Victoria Park precinct, just 3kms from the CBD. The new Platinum development by Payce is sophisticated urban living at its best. Platinum's five buildings surround a beautifully landscaped 1,930sqm elevated garden incorporating an alfresco dining and barbecue area, intimate pavilions for relaxing and an Asian-inspired bamboo grove.

- State of the art health club featuring pool, gymnasium, steam and massage rooms

- Stainless steel Miele appliances
- LED lighting throughout
- Stone bench tops, mirrored splash back
- Data/TV points in living and main bedroom
- Security building and video intercom
- Air conditioning throughout

Zetland 905/3 George Julius Avenue

## View

As advertised or by appointment

Agent

## Morton RE

☐ rentals@morton.com.au

morton.com.au