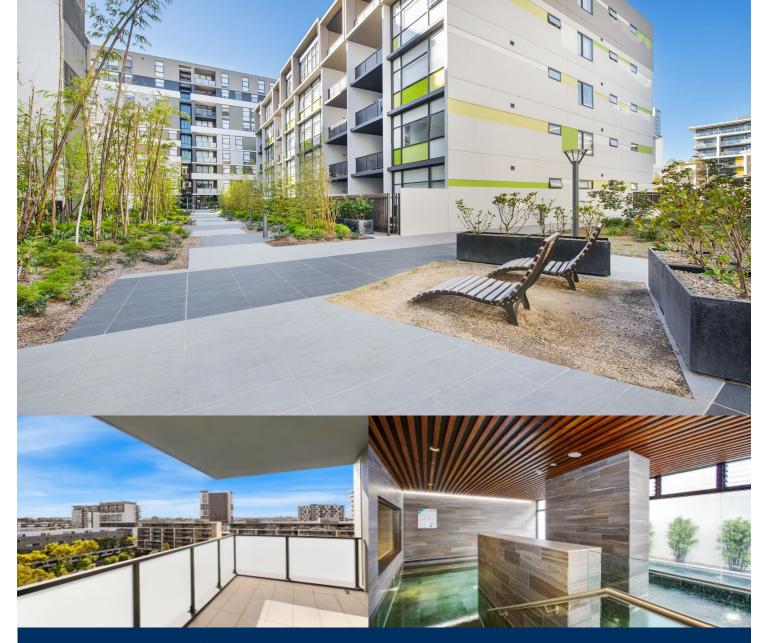

## morton.

Located in the vibrant Victoria Park precinct, just 3kms from the CBD. The new Platinum development by Payce is sophisticated urban living at its best. Platinum's five buildings surround a beautifully landscaped 1,930sqm elevated garden incorporating an alfresco dining and barbecue area, intimate pavilions for relaxing and an Asian-inspired bamboo grove.

- State of the art health club featuring pool, gymnasium, steam and massage rooms

- Stainless steel Miele appliances
- LED lighting throughout
- Stone bench tops, mirrored splash back
- Data/TV points in living and main bedroom
- Security building and video intercom
- Air conditioning throughout