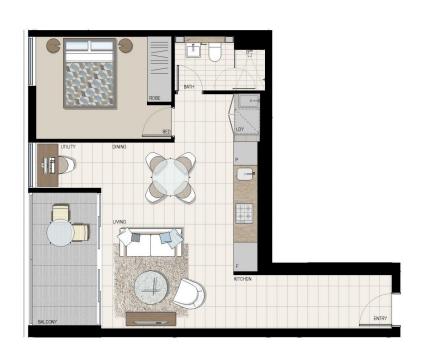

morton.

Zetland 425/1 Hutchinson Walk

Located in the vibrant Victoria Park precinct, just 3km from the CBD, the Platinum development by Payce is sophisticated urban living at its best. Platinum's 5 buildings surround a beautifully landscaped 1,930sqm elevated garden incorporating an alfresco dining and barbecue area, intimate pavilions for relaxing and an Asian-inspired bamboo grove.