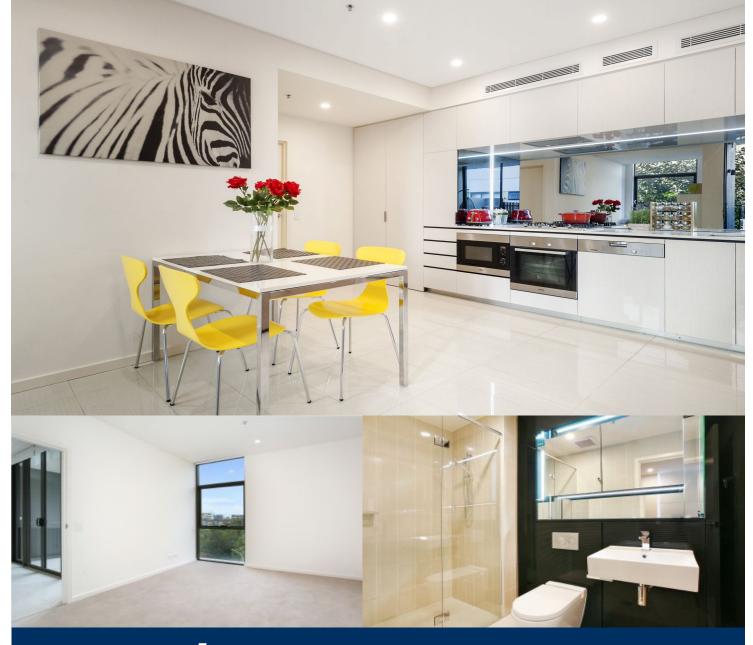

morton.

Zetland 425/1 Hutchinson Walk

Located in the vibrant Victoria Park precinct, just 3km from the CBD, the Platinum development by Payce is sophisticated urban living at its best. Platinum's 5 buildings surround a beautifully landscaped 1,930sqm elevated garden incorporating an alfresco dining and barbecue area, intimate pavilions for relaxing and an Asian-inspired bamboo grove.

- State of the art health club featuring pool, gymnasium, steam and massage rooms
- Stainless steel Miele appliances
- LED lighting throughout
- Stone bench tops, mirrored splash back
- Data/TV points in living and main bedroom
- Security building, Video intercom
- Air conditioning throughout